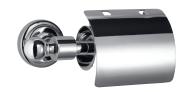

# Quadra Qua-CHR-61731 Soap Dish

QUA-CHR-61741 Tumbler Holder

QUA-CHR-61723 Towel Ring

QUA-CHR-61775 Stainless Steel Shelf

QUA-CHR-61711 Towel Rail 600 mm Long

## Quadra