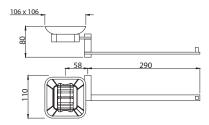

#### Onyx Ony-Chr-59731 Soap Dish

ONY-CHR-59741 Tumbler Holder

**ONY-CHR-59723** Towel Holder

**ONY-CHR-59775** Stainless Steel Shelf

ONY-CHR-59711 Towel Rail 600 mm Long