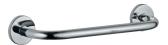

#### AHS-CHR-1501 Grab Bar (Stainless Steel) 300 mm Long

AHS-CHR-1503 Grab Bar (Stainless Steel) 450 mm Long

AHS-CHR-1507 Grab Bar (Stainless Steel) 600 mm Long

AHS-CHR-1565 Cloth Liner Retractable (Stainless Steel)