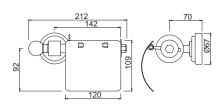

#### QUA-CHR-61755 Spare Toilet Paper Holder

#### QUA-CHR-61753 Toilet Paper Holder with Lid