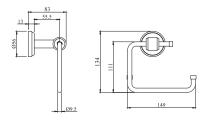

# Quadra Qua-CHR-61731 Soap Dish

QUA-CHR-61741 Tumbler Holder

QUA-CHR-61723 Towel Ring

QUA-CHR-61775 Stainless Steel Shelf

QUA-CHR-61711 Towel Rail 600 mm Long