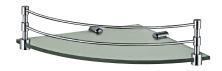

#### ACN-1175N Corner Shower Basket

#### ACN-CHR-1177N Shower Basket Small

#### ACN-CHR-1179N Shower Basket Large

ACN-CHR-1181N Towel Shelf 600 mm Long with Lower Hanger

ACN-CHR-1181FN Towel Shelf 600 mm Long without Lower Hanger