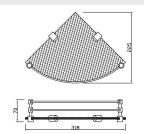

-1101N Towel Rail 300 mm Long





#### ACN-CHR-1111BNM Towel Rail 450 mm Long





#### ACN-CHR-1111NM Towel Rail 600 mm Long





#### ACN-CHR-1115N Swivel Towel Holder Twin Type





#### ACN-CHR-1121BN Towel Ring Round





#### ACN-CHR-1121N Towel Ring Square





#### ACN-CHR-1131N Soap Dish Holder





#### ACN-CHR-1135N Soap Dispenser, Glass Bottle





#### ACN-CHR-1137N Soap Dispenser, Metallic Bottle





#### ACN-CHR-1141N Tumbler Holder







#### ACN-CHR-1143N Toilet Brush & Holder





#### ACN-CHR-1151N Toilet Paper Holder





#### ACN-CHR-1153N Toilet Paper Holder with Lid





#### ACN-CHR-1155N Spare Toilet Paper Holder





#### ACN-CHR-1161N Double Robe Hook







#### ACN-CHR-1171N Glass Shelf 600 mm Long





#### ACN-CHR-1173 Corner Glass Shelf (with Bracket)





#### ACN-1175N Corner Shower Basket





#### ACN-CHR-1177N Shower Basket Small





#### ACN-CHR-1179N Shower Basket Large







ACN-CHR-1181N Towel Shelf 600 mm Long with Lower Hanger





ACN-CHR-1181FN Towel Shelf 600 mm Long without Lower Hanger





#### ACN-CHR-1181FHN

Towel Shelf 600 mm Long without Lower Hanger but with 3 Hooks





#### ACN-CHR-1191N Single Robe Hook





#### ACN-CHR-1193N

Double Arm Wall Mounted Reversible Plain/Magnifying (3X) Pivotal Mirror







#### ACN-CHR-1195N Swivel Mirror





AKP-CHR-35701P Grab Bar 300 mm Long





AKP-CHR-35711P Single Towel Rail 600 mm Long





AKP-CHR-35715P Swivel Towel Holder Twin Type





AKP-CHR-35721P Towel Ring Square





AKP-CHR-35731P Soap Dish Holder







AKP-CHR-35735P Soap Dispenser with Glass bottle





AKP