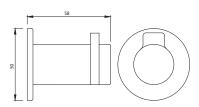

QUA-CHR-61723 Towel Ring





QUA-CHR-61775 Stainless Steel Shelf





QUA-CHR-61711 Towel Rail 600 mm Long





## Quadra

#### QUA-CHR-61713 Twin Towel Rail 600 mm Long





#### QUA-CHR-61781 Towel Shelf 600 mm Long with Lower Hanger





#### QUA-CHR-61761 Double Robe Hook





#### QUA-CHR-61755 Spare Toilet Paper Holder





#### QUA-CHR-61753 Toilet Paper Holder with Lid







## Quadra

QUA-CHR-61743 Toilet Brush & Holder





#### Onyx Ony-Chr-59731 Soap Dish





ONY-CHR-59741 Tumbler Holder





**ONY-CHR-59723** Towel Holder





**ONY-CHR-59775** Stainless Steel Shelf





ONY-CHR-59711 Towel Rail 600 mm Long







## Onyx

#### ONY-CHR-59713 Twin Towel Rail 600 mm Long





ONY-CHR-59781 Towel Shelf 600 mm Long with Lower Hanger





ONY-CHR-59791 Single Robe Hook





ONY-CHR-59757 Toilet Paper Holder with Cover





ONY-CHR-59743 Toilet Brush & Holder





#### Duos

#### DUO-CHR-62741 Tumbler with Towel Holder





DUO-CHR-62731 Soap Dish with Towel Holder





DUO-CHR-62711 Single Towel Rail with Twin Swivel Towel Holders





DUO-CHR-62743 Toilet Brush Holder with Shelf





DUO-CHR-62753 Toilet Roll Holder with Flap & Shelf







#### Duos

#### DUO-CHR-62781 Towel Rack with Twin Swivel Towel Holders





DUO-CHR-62771 Glass Shelf with Twin Swivel Towel Holders





DUO-CHR-62761 Double Swivel Coat Hook





# By Jaquar



#### ACN-CHR-1101N Towel Rail 300 mm Long





#### ACN-CHR-1111BNM Towel Rail 450 mm Long





#### ACN-CHR-1111NM Towel Rail 600 mm Long





#### ACN-CHR-1115N Swivel Towel Holder Twin Type





#### ACN-CHR-1121BN Towel Ri