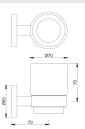

Swivel Towel Holders





DUO-CHR-62743 Toilet Brush Holder with Shelf





DUO-CHR-62753 Toilet Roll Holder with Flap & Shelf







#### Duos

#### DUO-CHR-62781 Towel Rack with Twin Swivel Towel Holders





DUO-CHR-62771 Glass Shelf with Twin Swivel Towel Holders





DUO-CHR-62761 Double Swivel Coat Hook





# By Jaquar



#### ACN-CHR-1101N Towel Rail 300 mm Long





#### ACN-CHR-1111BNM Towel Rail 450 mm Long





#### ACN-CHR-1111NM Towel Rail 600 mm Long





#### ACN-CHR-1115N Swivel Towel Holder Twin Type





#### ACN-CHR-1121BN Towel Ring Round





#### ACN-CHR-1121N Towel Ring Square





#### ACN-CHR-1131N Soap Dish Holder





#### ACN-CHR-1135N Soap Dispenser, Glass Bottle





#### ACN-CHR-1137N Soap Dispenser, Metallic Bottle





#### ACN-CHR-1141N Tumbler Holder







#### ACN-CHR-1143N Toilet Brush & Holder





#### ACN-CHR-1151N Toilet Paper Holder





#### ACN-CHR-1153N Toilet Paper Holder with Lid





#### ACN-CHR-1155N Spare Toilet Paper Holder





#### ACN-CHR-1161N Double Robe Hook







#### ACN-CHR-1171N Glass Shelf 600 mm Long





#### ACN-CHR-1173 Corner Glass Shelf (with Bracket)





#### ACN-1175N Corner Shower Basket





#### ACN-CHR-1177N Shower Basket Small





#### ACN-CHR-1179N Shower Basket Large







ACN-CHR-1181N Towel Shelf 600 mm Long with Lower Hanger





ACN-CHR-1181FN Towel Shelf 600 mm Long without Lower Hanger





#### ACN-CHR-1181FHN

Towel Shelf 600 mm Long without Lower Hanger but with 3 Hooks





#### ACN-CHR-1191N Single Robe Hook





#### ACN-CHR-1193N

Double Arm Wall Mounted Reversible Plain/Magnify