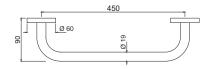

#### AHS-CHR-1501 Grab Bar (Stainless Steel) 300 mm Long

AHS-CHR-1503 Grab Bar (Stainless Steel) 450 mm Long

AHS-CHR-1507 Grab Bar (Stainless Steel) 600 mm Long

AHS-CHR-1565 Cloth Liner Retractable (Stainless Steel)