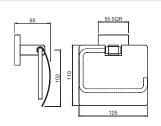

0 mm Long with Lower Hanger





ACN-CHR-1181FN Towel Shelf 600 mm Long without Lower Hanger





#### ACN-CHR-1181FHN

Towel Shelf 600 mm Long without Lower Hanger but with 3 Hooks





#### ACN-CHR-1191N Single Robe Hook





#### ACN-CHR-1193N

Double Arm Wall Mounted Reversible Plain/Magnifying (3X) Pivotal Mirror







#### ACN-CHR-1195N Swivel Mirror





AKP-CHR-35701P Grab Bar 300 mm Long





AKP-CHR-35711P Single Towel Rail 600 mm Long





AKP-CHR-35715P Swivel Towel Holder Twin Type





AKP-CHR-35721P Towel Ring Square





AKP-CHR-35731P Soap Dish Holder







AKP-CHR-35735P Soap Dispenser with Glass bottle





AKP-CHR-35741P Tumbler Holder





AKP-CHR-35771P Glass Shelf 600 mm Long





#### AKP-CHR-35743P W.C. Brush Holder





#### AKP-CHR-35751P Toilet Roll Holder







#### AKP-CHR-35753P Toilet Roll Holder with Flap





AKP-CHR-35755P Spare Toilet Roll Holder





AKP-CHR-35761P Double Coat Hook





AKP-CHR-35791P Robe Hook





AKP-CHR-35781P Towel Rack 600 mm Long with Lower Hangers







AKP-CHR-35781PF Towel Shelf 600 mm Long without Lower Hangers





#### Queen's

#### AQN-CHR-7711 Towel Rail 600 mm Long





#### AQN-CHR-7711A Towel Rail 450 mm Long





#### AQN-CHR-7711B Towel Rail 300 mm Long





#### AQN-CHR-7721 Towel Ring Round





#### AQN-CHR-7733 Soap Dish







#### Queen's

#### AQN-CHR-7741 Tumbler Holder





#### AQN-CHR-7751 Toilet Paper Holder





#### AQN-CHR-7753 Toilet Paper Holder with Lid





#### AQN-CHR-7755 Toilet Paper Holder Twin Type





#### AQN-CHR-7761 Double Robe Hook









#### Queen's

#### AQN-CHR