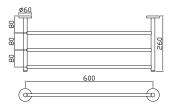

Square





#### ACN-CHR-1131N Soap Dish Holder





#### ACN-CHR-1135N Soap Dispenser, Glass Bottle





#### ACN-CHR-1137N Soap Dispenser, Metallic Bottle





#### ACN-CHR-1141N Tumbler Holder







#### ACN-CHR-1143N Toilet Brush & Holder





#### ACN-CHR-1151N Toilet Paper Holder





#### ACN-CHR-1153N Toilet Paper Holder with Lid





#### ACN-CHR-1155N Spare Toilet Paper Holder





#### ACN-CHR-1161N Double Robe Hook







#### ACN-CHR-1171N Glass Shelf 600 mm Long





#### ACN-CHR-1173 Corner Glass Shelf (with Bracket)





#### ACN-1175N Corner Shower Basket





#### ACN-CHR-1177N Shower Basket Small





#### ACN-CHR-1179N Shower Basket Large







ACN-CHR-1181N Towel Shelf 600 mm Long with Lower Hanger





ACN-CHR-1181FN Towel Shelf 600 mm Long without Lower Hanger





#### ACN-CHR-1181FHN

Towel Shelf 600 mm Long without Lower Hanger but with 3 Hooks





#### ACN-CHR-1191N Single Robe Hook





#### ACN-CHR-1193N

Double Arm Wall Mounted Reversible Plain/Magnifying (3X) Pivotal Mirror







#### ACN-CHR-1195N Swivel Mirror





AKP-CHR-35701P Grab Bar 300 mm Long





AKP-CHR-35711P Single Towel Rail 600 mm Long





AKP-CHR-35715P Swivel Towel Holder Twin Type





AKP-CHR-35721P Towel Ring Square





AKP-CHR-35731P Soap Dish Holder







AKP-CHR-35735P Soap Dispenser with Glass bottle





AKP-CHR-35741P Tumbler Holder





AKP-CHR-35771P Glass Shelf 600 mm Long





#### AKP-CHR-35743P W.C. Brush Holder





#### AKP-CHR-35751P Toilet Roll Holder







#### AKP-CHR-35753P Toilet Roll Holder with Flap





AKP-CHR-35755P Spare Toilet Roll Holde