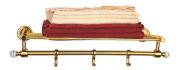

## Rendezvous Crystal Collection

ACT-GLD-8881B Towel Shelf 450 mm Long

ACT-GLD-8871 Glass Shelf 550 mm Long

ACT-GLD-8811 Towel Rail 600 mm Long

ACT-GLD-8833 Soap Dish

ACN-GLD-8851 Toilet Paper Holder

## Rendezvous Crystal Collection

ACT-GLD-8881 Towel Shelf 600 mm Long