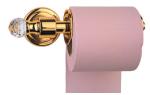

## Rendezvous Crystal Collection

ACT-GLD-8881B Towel Shelf 450 mm Long

ACT-GLD-8871 Glass Shelf 550 mm Long

ACT-GLD-8811 Towel Rail 600 mm Long

ACT-GLD-8833 Soap Dish

ACN-GLD-8851 Toilet Paper Holder

## Rendezvous Crystal Collection

ACT-GLD-8881 Towel Shelf 600 mm Long