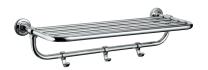

#### AQN-CHR-7781 Towel Shelf 600 mm Long with Lower Hangers

#### AQN-CHR-7781A Towel Shelf 600 mm Long without Lower Hangers