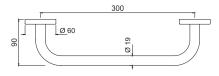

#### ACN-CHR-1195N Swivel Mirror

AKP-CHR-35701P Grab Bar 300 mm Long

AKP-CHR-35711P Single Towel Rail 600 mm Long

AKP-CHR-35715P Swivel Towel Holder Twin Type

AKP-CHR-35721P Towel Ring Square

AKP-CHR-35731P Soap Dish Holder