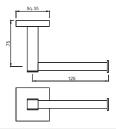

# ACN-CHR-1181FHN

Towel Shelf 600 mm Long without Lower Hanger but with 3 Hooks





#### ACN-CHR-1191N Single Robe Hook





#### ACN-CHR-1193N

Double Arm Wall Mounted Reversible Plain/Magnifying (3X) Pivotal Mirror







#### ACN-CHR-1195N Swivel Mirror





AKP-CHR-35701P Grab Bar 300 mm Long





AKP-CHR-35711P Single Towel Rail 600 mm Long





AKP-CHR-35715P Swivel Towel Holder Twin Type





AKP-CHR-35721P Towel Ring Square





AKP-CHR-35731P Soap Dish Holder







AKP-CHR-35735P Soap Dispenser with Glass bottle





AKP-CHR-35741P Tumbler Holder





AKP-CHR-35771P Glass Shelf 600 mm Long





#### AKP-CHR-35743P W.C. Brush Holder





#### AKP-CHR-35751P Toilet Roll Holder







#### AKP-CHR-35753P Toilet Roll Holder with Flap





AKP-CHR-35755P Spare Toilet Roll Holder





AKP-CHR-35761P Double Coat Hook





AKP-CHR-35791P Robe Hook





AKP-CHR-35781P Towel Rack 600 mm Long with Lower Hangers







AKP-CHR-35781PF Towel Shelf 600 mm Long without Lower Hangers





#### Queen's

#### AQN-CHR-7711 Towel Rail 600 mm Long





#### AQN-CHR-7711A Towel Rail 450 mm Long





#### AQN-CHR-7711B Towel Rail 300 mm Long





#### AQN-CHR-7721 Towel Ring Round





#### AQN-CHR-7733 Soap Dish







#### Queen's

#### AQN-CHR-7741 Tumbler Holder





#### AQN-CHR-7751 Toilet Paper Holder





#### AQN-CHR-7753 Toilet Paper Holder with Lid





#### AQN-CHR-7755 Toilet Paper Holder Twin Type





#### AQN-CHR-7761 Double Robe Hook









#### Queen's

#### AQN-CHR-7771 Glass Shelf 550 mm Long





#### AQN-CHR-7781 Towel Shelf 600 mm Long with Lower Hangers