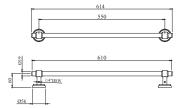

ainless Steel) 450 mm Long





AHS-CHR-1507 Grab Bar (Stainless Steel) 600 mm Long





AHS-CHR-1565 Cloth Liner Retractable (Stainless Steel)





AHS-CHR-1581 Towel Shelf with Lower Hanger (Stainless Steel)







## Hotelier

AHS-CHR-1581H Towel Shelf with Lower Hanger (Stainless Steel) with Hooks





## Rendezvous Crystal Collection

ACT-GLD-8881B Towel Shelf 450 mm Long





ACT-GLD-8871 Glass Shelf 550 mm Long





ACT-GLD-8811 Towel Rail 600 mm Long





ACT-GLD-8833 Soap Dish





ACN-GLD-8851 Toilet Paper Holder







## Rendezvous Crystal Collection

ACT-GLD-8881 Towel Shelf 600 mm Long





#### ACT-GLD-8821 Towel Ring





#### ACT-GLD-8841 Tumbler Holder





#### ACT-GLD-8861 Double Coat Hook





#### ACT-GLD-8891 Robe Hook









#### AEC-ESS-1111 Towel Rail 550 mm





AEC-ESS-1111B Towel Rail 400 mm





AEC-ESS-1121 Towel Ring





AEC-ESS-1133 Soap Dish





AEC-ESS-1161 Double Coat Hook







#### AEC-ESS-1141 Tumbler Holder





13 0800 8 9

AEC-ESS-1151 Toilet Paper Holder





AEC-ESS-1181 Towel Shelf 600 mm





AEC-ESS-1181A Towel Shelf 450 mm





AEC-ESS-1191 Robe Hook







#### AEC-ESS-1147

Bathroom Accessories 3 in 1 Combo Pack Consisting of Soap Dish (Poly Carbide), Tumbler Holder & Round Towel Ring







#### AEC-ESS-1145

Bathroom Accessories 2 in 1 Combo Pack Consisting of Soap Dish (Polycarbide) & Round Towel Ring







## Disclaimer

Jaquar reserves the right to change any product specification at its own discretion, where improvement can be effected in design, development and dimensions. Although the information shown in this