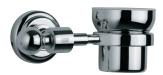

AKP-CHR-35735P Soap Dispenser with Glass bottle





AKP-CHR-35741P Tumbler Holder





AKP-CHR-35771P Glass Shelf 600 mm Long





#### AKP-CHR-35743P W.C. Brush Holder





#### AKP-CHR-35751P Toilet Roll Holder







#### AKP-CHR-35753P Toilet Roll Holder with Flap





AKP-CHR-35755P Spare Toilet Roll Holder





AKP-CHR-35761P Double Coat Hook





AKP-CHR-35791P Robe Hook





AKP-CHR-35781P Towel Rack 600 mm Long with Lower Hangers







AKP-CHR-35781PF Towel Shelf 600 mm Long without Lower Hangers





#### Queen's

#### AQN-CHR-7711 Towel Rail 600 mm Long





#### AQN-CHR-7711A Towel Rail 450 mm Long





#### AQN-CHR-7711B Towel Rail 300 mm Long





#### AQN-CHR-7721 Towel Ring Round





#### AQN-CHR-7733 Soap Dish







#### Queen's

#### AQN-CHR-7741 Tumbler Holder





#### AQN-CHR-7751 Toilet Paper Holder





#### AQN-CHR-7753 Toilet Paper Holder with Lid





#### AQN-CHR-7755 Toilet Paper Holder Twin Type





#### AQN-CHR-7761 Double Robe Hook









#### Queen's

#### AQN-CHR-7771 Glass Shelf 550 mm Long





#### AQN-CHR-7781 Towel Shelf 600 mm Long with Lower Hangers





#### AQN-CHR-7781A Towel Shelf 600 mm Long without Lower Hangers





#### AQN-CHR-7781B Towel Shelf 450 mm Long with Lower Hangers





#### AQN-CHR-7791 Single Robe Hook





#### Hotelier

#### AHS-CHR-1501 Grab Bar (Stainless Steel) 300 mm Long





AHS-CHR-1503 Grab Bar (Stainless Steel) 450 mm Long





AHS-CHR-1507 Grab Bar (Stainless Steel) 600 mm Long





AHS-CHR-1565 Cloth Liner Retractable (Stainless Steel)





AHS-CHR-1581 Towel Shelf with Lower Hanger (Stain