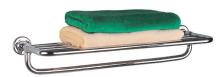

AHS-CHR-1581 Towel Shelf with Lower Hanger (Stainless Steel)

## Hotelier

AHS-CHR-1581H Towel Shelf with Lower Hanger (Stainless Steel) with Hooks