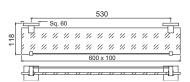

t Small





#### ACN-CHR-1179N Shower Basket Large







ACN-CHR-1181N Towel Shelf 600 mm Long with Lower Hanger





ACN-CHR-1181FN Towel Shelf 600 mm Long without Lower Hanger





#### ACN-CHR-1181FHN

Towel Shelf 600 mm Long without Lower Hanger but with 3 Hooks





#### ACN-CHR-1191N Single Robe Hook





#### ACN-CHR-1193N

Double Arm Wall Mounted Reversible Plain/Magnifying (3X) Pivotal Mirror







#### ACN-CHR-1195N Swivel Mirror





AKP-CHR-35701P Grab Bar 300 mm Long





AKP-CHR-35711P Single Towel Rail 600 mm Long





AKP-CHR-35715P Swivel Towel Holder Twin Type





AKP-CHR-35721P Towel Ring Square





AKP-CHR-35731P Soap Dish Holder







AKP-CHR-35735P Soap Dispenser with Glass bottle





AKP-CHR-35741P Tumbler Holder





AKP-CHR-35771P Glass Shelf 600 mm Long





#### AKP-CHR-35743P W.C. Brush Holder





#### AKP-CHR-35751P Toilet Roll Holder







#### AKP-CHR-35753P Toilet Roll Holder with Flap





AKP-CHR-35755P Spare Toilet Roll Holder





AKP-CHR-35761P Double Coat Hook





AKP-CHR-35791P Robe Hook





AKP-CHR-35781P Towel Rack 600 mm Long with Lower Hangers







AKP-CHR-35781PF Towel Shelf 600 mm Long without Lower Hangers





#### Queen's

#### AQN-CHR-7711 Towel Rail 600 mm Long





#### AQN-CHR-7711A Towel Rail 450 mm Long





#### AQN-CHR-7711B Towel Rail 300 mm Long





#### AQN-CHR-7721 Towel Ring Round





#### AQN-CHR-7733 Soap Dish







#### Queen's

#### AQN-CHR-7741 Tumbler Holder





#### AQN-CHR-7751 Toilet Paper Holder





#### AQN-CHR-7753 Toilet Paper Holder with Lid





#### AQN-CHR-7755 Toilet Paper Holde