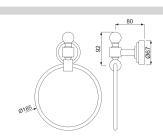

in Type





AKP-CHR-35721P Towel Ring Square





AKP-CHR-35731P Soap Dish Holder







AKP-CHR-35735P Soap Dispenser with Glass bottle





AKP-CHR-35741P Tumbler Holder





AKP-CHR-35771P Glass Shelf 600 mm Long





#### AKP-CHR-35743P W.C. Brush Holder





#### AKP-CHR-35751P Toilet Roll Holder







#### AKP-CHR-35753P Toilet Roll Holder with Flap





AKP-CHR-35755P Spare Toilet Roll Holder





AKP-CHR-35761P Double Coat Hook





AKP-CHR-35791P Robe Hook





AKP-CHR-35781P Towel Rack 600 mm Long with Lower Hangers







AKP-CHR-35781PF Towel Shelf 600 mm Long without Lower Hangers





#### Queen's

#### AQN-CHR-7711 Towel Rail 600 mm Long





#### AQN-CHR-7711A Towel Rail 450 mm Long





#### AQN-CHR-7711B Towel Rail 300 mm Long





#### AQN-CHR-7721 Towel Ring Round





#### AQN-CHR-7733 Soap Dish







#### Queen's

#### AQN-CHR-7741 Tumbler Holder





#### AQN-CHR-7751 Toilet Paper Holder





#### AQN-CHR-7753 Toilet Paper Holder with Lid





#### AQN-CHR-7755 Toilet Paper Holder Twin Type





#### AQN-CHR-7761 Double Robe Hook









#### Queen's

#### AQN-CHR-7771 Glass Shelf 550 mm Long





#### AQN-CHR-7781 Towel Shelf 600 mm Long with Lower Hangers





#### AQN-CHR-7781A Towel Shelf 600 mm Long without Lower Hangers





#### AQN-CHR-7781B Towel Shelf 450 mm Long with Lower Hangers





#### AQN-CHR-7791 Single Robe Hook





#### Hotelier

#### AHS-CHR-1501 Grab Bar (Stainless Steel) 300 mm Long





AHS-CHR-1503 Grab Bar (Stainless Steel) 450 mm Long





AHS-CHR-1507 Grab Bar (Stainless Steel) 600 mm Long





AHS-CHR-1565 Cloth Liner