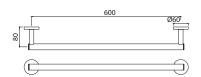

#### QUA-CHR-61781 Towel Shelf 600 mm Long with Lower Hanger

#### AQN-CHR-7781 Towel Shelf 600 mm Long with Lower Hangers