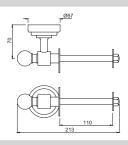

# Quadra Qua-CHR-61731 Soap Dish

QUA-CHR-61741 Tumbler Holder

QUA-CHR-61723 Towel Ring

QUA-CHR-61775 Stainless Steel Shelf

QUA-CHR-61711 Towel Rail 600 mm Long

## Quadra