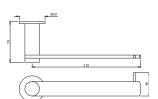

# Quadra Qua-CHR-61731 Soap Dish

QUA-CHR-61741 Tumbler Holder

QUA-CHR-61723 Towel Ring

QUA-CHR-61775 Stainless Steel Shelf

QUA-CHR-61711 Towel Rail 600 mm Long

## Quadra