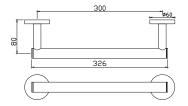

#### AQN-CHR-7711 Towel Rail 600 mm Long

#### AQN-CHR-7711B Towel Rail 300 mm Long