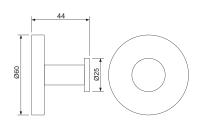

Dispenser, Metallic Bottle





#### ACN-CHR-1141N Tumbler Holder







#### ACN-CHR-1143N Toilet Brush & Holder





#### ACN-CHR-1151N Toilet Paper Holder





#### ACN-CHR-1153N Toilet Paper Holder with Lid





#### ACN-CHR-1155N Spare Toilet Paper Holder





#### ACN-CHR-1161N Double Robe Hook







#### ACN-CHR-1171N Glass Shelf 600 mm Long





#### ACN-CHR-1173 Corner Glass Shelf (with Bracket)





#### ACN-1175N Corner Shower Basket





#### ACN-CHR-1177N Shower Basket Small





#### ACN-CHR-1179N Shower Basket Large







ACN-CHR-1181N Towel Shelf 600 mm Long with Lower Hanger





ACN-CHR-1181FN Towel Shelf 600 mm Long without Lower Hanger





#### ACN-CHR-1181FHN

Towel Shelf 600 mm Long without Lower Hanger but with 3 Hooks





#### ACN-CHR-1191N Single Robe Hook





#### ACN-CHR-1193N

Double Arm Wall Mounted Reversible Plain/Magnifying (3X) Pivotal Mirror







#### ACN-CHR-1195N Swivel Mirror





AKP-CHR-35701P Grab Bar 300 mm Long





AKP-CHR-35711P Single Towel Rail 600 mm Long





AKP-CHR-35715P Swivel Towel Holder Twin Type





AKP-CHR-35721P Towel Ring Square





AKP-CHR-35731P Soap Dish Holder







AKP-CHR-35735P Soap Dispenser with Glass bottle





AKP-CHR-35741P Tumbler Holder





AKP-CHR-35771P Glass Shelf 600 mm Long





#### AKP-CHR-35743P W.C. Brush Holder





#### AKP-CHR-35751P Toilet Roll Holder







#### AKP-CHR-35753P Toilet Roll Holder with Flap





AKP-CHR-35755P Spare Toilet Roll Holder





AKP-CHR-35761P Double Coat Hook





AKP-CHR-35791P Robe Hook





AKP-CHR-35781P Towel Rack 600 mm Long with Lower Hangers