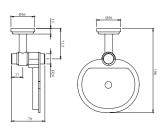

#### ACN-CHR-1151N Toilet Paper Holder

#### ACN-CHR-1153N Toilet Paper Holder with Lid