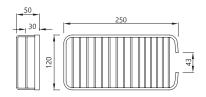

#### QUA-CHR-61781 Towel Shelf 600 mm Long with Lower Hanger

#### AQN-CHR-7781 Towel Shelf 600 mm Long with Lower Hangers

#### AQN-CHR-7781A Towel Shelf 600 mm Long without Lower Hangers

#### AQN-CHR-7781B Towel Shelf 450 mm Long with Lower Hangers