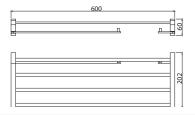

#### AHS-CHR-1501 Grab Bar (Stainless Steel) 300 mm Long

AHS-CHR-1503 Grab Bar (Stainless Steel) 450 mm Long

AHS-CHR-1507 Grab Bar (Stainless Steel) 600 mm Long

AHS-CHR-1565 Cloth Liner Retractable (Stainless Steel)

AHS-CHR-1581 Towel Shelf with Lower Hanger (Stainless Steel)

## Hotelier

AHS-CHR-1581H Towel Shelf with Lower Hanger (Stainless Steel) with Hooks