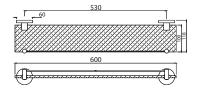

#### ACN-CHR-1171N Glass Shelf 600 mm Long

#### AQN-CHR-7771 Glass Shelf 550 mm Long

#### AQN-CHR-7781 Towel Shelf 600 mm Long with Lower Hangers