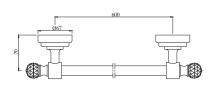

# Quadra Qua-CHR-61731 Soap Dish

QUA-CHR-61741 Tumbler Holder

QUA-CHR-61723 Towel Ring

QUA-CHR-61775 Stainless Steel Shelf

QUA-CHR-61711 Towel Rail 600 mm Long

## Quadra