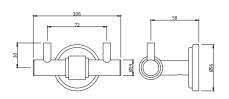

ainless Steel)





AHS-CHR-1581 Towel Shelf with Lower Hanger (Stainless Steel)







## Hotelier

AHS-CHR-1581H Towel Shelf with Lower Hanger (Stainless Steel) with Hooks





## Rendezvous Crystal Collection

ACT-GLD-8881B Towel Shelf 450 mm Long





ACT-GLD-8871 Glass Shelf 550 mm Long





ACT-GLD-8811 Towel Rail 600 mm Long





ACT-GLD-8833 Soap Dish





ACN-GLD-8851 Toilet Paper Holder







## Rendezvous Crystal Collection

ACT-GLD-8881 Towel Shelf 600 mm Long





#### ACT-GLD-8821 Towel Ring





#### ACT-GLD-8841 Tumbler Holder





#### ACT-GLD-8861 Double Coat Hook





#### ACT-GLD-8891 Robe Hook









#### AEC-ESS-1111 Towel Rail 550 mm





AEC-ESS-1111B Towel Rail 400 mm





AEC-ESS-1121 Towel Ring





AEC-ESS-1133 Soap Dish





AEC-ESS-1161 Double Coat Hook







#### AEC-ESS-1141 Tumbler Holder





13 0800 8 9

AEC-ESS-1151 Toilet Paper Holder





AEC-ESS-1181 Towel Shelf 600 mm





AEC-ESS-1181A Towel Shelf 450 mm





AEC-ESS-1191 Robe Hook







#### AEC-ESS-1147

Bathroom Accessories 3 in 1 Combo Pack Consisting of Soap Dish (Poly Carbide), Tumbler Holder & Round Towel Ring







#### AEC-ESS-1145

Bathroom Accessories 2 in 1 Combo Pack Consisting of Soap Dish (Polycarbide) & Round Towel Ring







## Disclaimer

Jaquar reserves the right to change any product specification at its own discretion, where improvement can be effected in design, development and dimensions. Although the information shown in this brochure is updated to the extent possible, it is advised to consult our local representative for latest technical and other upda