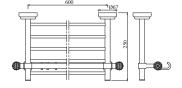

AHS-CHR-1581 Towel Shelf with Lower Hanger (Stainless Steel)

## Hotelier

AHS-CHR-1581H Towel Shelf with Lower Hanger (Stainless Steel) with Hooks