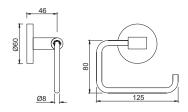

ilet Roll Holder with Flap & Shelf







#### Duos

#### DUO-CHR-62781 Towel Rack with Twin Swivel Towel Holders





DUO-CHR-62771 Glass Shelf with Twin Swivel Towel Holders





DUO-CHR-62761 Double Swivel Coat Hook





# By Jaquar



#### ACN-CHR-1101N Towel Rail 300 mm Long





#### ACN-CHR-1111BNM Towel Rail 450 mm Long





#### ACN-CHR-1111NM Towel Rail 600 mm Long





#### ACN-CHR-1115N Swivel Towel Holder Twin Type





#### ACN-CHR-1121BN Towel Ring Round





#### ACN-CHR-1121N Towel Ring Square





#### ACN-CHR-1131N Soap Dish Holder





#### ACN-CHR-1135N Soap Dispenser, Glass Bottle





#### ACN-CHR-1137N Soap Dispenser, Metallic Bottle





#### ACN-CHR-1141N Tumbler Holder







#### ACN-CHR-1143N Toilet Brush & Holder





#### ACN-CHR-1151N Toilet Paper Holder





#### ACN-CHR-1153N Toilet Paper Holder with Lid





#### ACN-CHR-1155N Spare Toilet Paper Holder





#### ACN-CHR-1161N Double Robe Hook







#### ACN-CHR-1171N Glass Shelf 600 mm Long





#### ACN-CHR-1173 Corner Glass Shelf (with Bracket)





#### ACN-1175N Corner Shower Basket





#### ACN-CHR-1177N Shower Basket Small





#### ACN-CHR-1179N Shower Basket Large







ACN-CHR-1181N Towel Shelf 600 mm Long with Lower Hanger





ACN-CHR-1181FN Towel Shelf 600 mm Long without Lower Hanger





#### ACN-CHR-1181FHN

Towel Shelf 600 mm Long without Lower Hanger but with 3 Hooks





#### ACN-CHR-1191N Single Robe Hook





#### ACN-CHR-1193N

Double Arm Wall Mounted Reversible Plain/Magnifying (3X) Pivotal Mirror







#### ACN-CHR-1195N Swivel Mirror





AKP-CHR-35701P Grab Bar