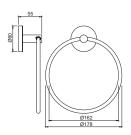

757 Toilet Paper Holder with Cover





ONY-CHR-59743 Toilet Brush & Holder





#### Duos

#### DUO-CHR-62741 Tumbler with Towel Holder





DUO-CHR-62731 Soap Dish with Towel Holder





DUO-CHR-62711 Single Towel Rail with Twin Swivel Towel Holders





DUO-CHR-62743 Toilet Brush Holder with Shelf





DUO-CHR-62753 Toilet Roll Holder with Flap & Shelf







#### Duos

#### DUO-CHR-62781 Towel Rack with Twin Swivel Towel Holders





DUO-CHR-62771 Glass Shelf with Twin Swivel Towel Holders





DUO-CHR-62761 Double Swivel Coat Hook





# By Jaquar



#### ACN-CHR-1101N Towel Rail 300 mm Long





#### ACN-CHR-1111BNM Towel Rail 450 mm Long





#### ACN-CHR-1111NM Towel Rail 600 mm Long





#### ACN-CHR-1115N Swivel Towel Holder Twin Type





#### ACN-CHR-1121BN Towel Ring Round





#### ACN-CHR-1121N Towel Ring Square





#### ACN-CHR-1131N Soap Dish Holder





#### ACN-CHR-1135N Soap Dispenser, Glass Bottle





#### ACN-CHR-1137N Soap Dispenser, Metallic Bottle





#### ACN-CHR-1141N Tumbler Holder







#### ACN-CHR-1143N Toilet Brush & Holder





#### ACN-CHR-1151N Toilet Paper Holder





#### ACN-CHR-1153N Toilet Paper Holder with Lid





#### ACN-CHR-1155N Spare Toilet Paper Holder





#### ACN-CHR-1161N Double Robe Hook







#### ACN-CHR-1171N Glass Shelf 600 mm Long





#### ACN-CHR-1173 Corner Glass Shelf (with Bracket)





#### ACN-1175N Corner Shower Basket





#### ACN-CHR-1177N Shower Basket Small





#### ACN-CHR-1179N Shower Basket Large







ACN-CHR-1181N Towel Shelf 600 mm Long with Lower Hanger





ACN-CHR-1181FN Towel Shelf 600 m