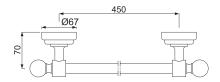

AKP-CHR-35711P Single Towel Rail 600 mm Long





AKP-CHR-35715P Swivel Towel Holder Twin Type





AKP-CHR-35721P Towel Ring Square





AKP-CHR-35731P Soap Dish Holder







AKP-CHR-35735P Soap Dispenser with Glass bottle





AKP-CHR-35741P Tumbler Holder





AKP-CHR-35771P Glass Shelf 600 mm Long





#### AKP-CHR-35743P W.C. Brush Holder





#### AKP-CHR-35751P Toilet Roll Holder







#### AKP-CHR-35753P Toilet Roll Holder with Flap





AKP-CHR-35755P Spare Toilet Roll Holder





AKP-CHR-35761P Double Coat Hook





AKP-CHR-35791P Robe Hook





AKP-CHR-35781P Towel Rack 600 mm Long with Lower Hangers







AKP-CHR-35781PF Towel Shelf 600 mm Long without Lower Hangers





#### Queen's

#### AQN-CHR-7711 Towel Rail 600 mm Long





#### AQN-CHR-7711A Towel Rail 450 mm Long





#### AQN-CHR-7711B Towel Rail 300 mm Long





#### AQN-CHR-7721 Towel Ring Round





#### AQN-CHR-7733 Soap Dish







#### Queen's

#### AQN-CHR-7741 Tumbler Holder





#### AQN-CHR-7751 Toilet Paper Holder





#### AQN-CHR-7753 Toilet Paper Holder with Lid





#### AQN-CHR-7755 Toilet Paper Holder Twin Type





#### AQN-CHR-7761 Double Robe Hook









#### Queen's

#### AQN-CHR-7771 Glass Shelf 550 mm Long





#### AQN-CHR-7781 Towel Shelf 600 mm Long with Lower Hangers





#### AQN-CHR-7781A Towel Shelf 600 mm Long without Lower Hangers





#### AQN-CHR-7781B Towel Shelf 450 mm Long with Lower Hangers





#### AQN-CHR-7791 Single Robe Hook





#### Hotelier

#### AHS-CHR-1501 Grab Bar (Stainless Steel) 300 mm Long





AHS-CHR-1503 Grab Bar (Stainless Steel) 450 mm Long