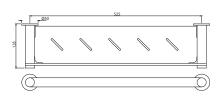

#### ACN-CHR-1177N Shower Basket Small

#### ACN-CHR-1179N Shower Basket Large

ACN-CHR-1181N Towel Shelf 600 mm Long with Lower Hanger

ACN-CHR-1181FN Towel Shelf 600 mm Long without Lower Hanger