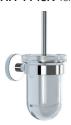

Brush Holder with Shelf





DUO-CHR-62753 Toilet Roll Holder with Flap & Shelf







#### Duos

#### DUO-CHR-62781 Towel Rack with Twin Swivel Towel Holders





DUO-CHR-62771 Glass Shelf with Twin Swivel Towel Holders





DUO-CHR-62761 Double Swivel Coat Hook





# By Jaquar



#### ACN-CHR-1101N Towel Rail 300 mm Long





#### ACN-CHR-1111BNM Towel Rail 450 mm Long





#### ACN-CHR-1111NM Towel Rail 600 mm Long





#### ACN-CHR-1115N Swivel Towel Holder Twin Type





#### ACN-CHR-1121BN Towel Ring Round





#### ACN-CHR-1121N Towel Ring Square





#### ACN-CHR-1131N Soap Dish Holder





#### ACN-CHR-1135N Soap Dispenser, Glass Bottle





#### ACN-CHR-1137N Soap Dispenser, Metallic Bottle





#### ACN-CHR-1141N Tumbler Holder







#### ACN-CHR-1143N Toilet Brush & Holder





#### ACN-CHR-1151N Toilet Paper Holder





#### ACN-CHR-1153N Toilet Paper Holder with Lid





#### ACN-CHR-1155N Spare Toilet Paper Holder





#### ACN-CHR-1161N Double Robe Hook







#### ACN-CHR-1171N Glass Shelf 600 mm Long





#### ACN-CHR-1173 Corner Glass Shelf (with Bracket)





#### ACN-1175N Corner Shower Basket





#### ACN-CHR-1177N Shower Basket Small





#### ACN-CHR-1179N Shower Basket Large







ACN-CHR-1181N Towel Shelf 600 mm Long with Lower Hanger





ACN-CHR-1181FN Towel Shelf 600 mm Long without Lower Hanger





#### ACN-CHR-1181FHN

Towel Shelf 600 mm Long without Lower Hanger but with 3 Hooks





#### ACN-CHR-1191N Single Robe Hook





#### ACN-CHR-1193N

Double Arm Wall Mounted Reversible Plain/Magnifying (3X) Pivotal Mirror







#### ACN-CHR-11