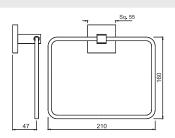

CN-CHR-1171N Glass Shelf 600 mm Long





#### ACN-CHR-1173 Corner Glass Shelf (with Bracket)





#### ACN-1175N Corner Shower Basket





#### ACN-CHR-1177N Shower Basket Small





#### ACN-CHR-1179N Shower Basket Large







ACN-CHR-1181N Towel Shelf 600 mm Long with Lower Hanger





ACN-CHR-1181FN Towel Shelf 600 mm Long without Lower Hanger





#### ACN-CHR-1181FHN

Towel Shelf 600 mm Long without Lower Hanger but with 3 Hooks





#### ACN-CHR-1191N Single Robe Hook





#### ACN-CHR-1193N

Double Arm Wall Mounted Reversible Plain/Magnifying (3X) Pivotal Mirror







#### ACN-CHR-1195N Swivel Mirror





AKP-CHR-35701P Grab Bar 300 mm Long





AKP-CHR-35711P Single Towel Rail 600 mm Long





AKP-CHR-35715P Swivel Towel Holder Twin Type





AKP-CHR-35721P Towel Ring Square





AKP-CHR-35731P Soap Dish Holder







AKP-CHR-35735P Soap Dispenser with Glass bottle





AKP-CHR-35741P Tumbler Holder





AKP-CHR-35771P Glass Shelf 600 mm Long





#### AKP-CHR-35743P W.C. Brush Holder





#### AKP-CHR-35751P Toilet Roll Holder







#### AKP-CHR-35753P Toilet Roll Holder with Flap





AKP-CHR-35755P Spare Toilet Roll Holder





AKP-CHR-35761P Double Coat Hook





AKP-CHR-35791P Robe Hook





AKP-CHR-35781P Towel Rack 600 mm Long with Lower Hangers







AKP-CHR-35781PF Towel Shelf 600 mm Long without Lower Hangers





#### Queen's

#### AQN-CHR-7711 Towel Rail 600 mm Long





#### AQN-CHR-7711A Towel Rail 450 mm Long





#### AQN-CHR-7711B Towel Rail 300 mm Long





#### AQN-CHR-7721 Towel Ring Round





#### AQN-CHR-7733 Soap Dish







#### Queen's