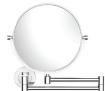

#### ACN-CHR-1193N

Double Arm Wall Mounted Reversible Plain/Magnifying (3X) Pivotal Mirror