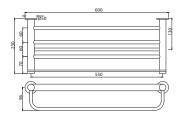

# Quadra Qua-CHR-61731 Soap Dish

QUA-CHR-61741 Tumbler Holder

QUA-CHR-61723 Towel Ring

QUA-CHR-61775 Stainless Steel Shelf

QUA-CHR-61711 Towel Rail 600 mm Long

## Quadra