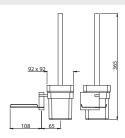

let Paper Holder





#### QUA-CHR-61753 Toilet Paper Holder with Lid







## Quadra

QUA-CHR-61743 Toilet Brush & Holder





#### Onyx Ony-Chr-59731 Soap Dish





ONY-CHR-59741 Tumbler Holder





**ONY-CHR-59723** Towel Holder





**ONY-CHR-59775** Stainless Steel Shelf





ONY-CHR-59711 Towel Rail 600 mm Long







## Onyx

#### ONY-CHR-59713 Twin Towel Rail 600 mm Long





ONY-CHR-59781 Towel Shelf 600 mm Long with Lower Hanger





ONY-CHR-59791 Single Robe Hook





ONY-CHR-59757 Toilet Paper Holder with Cover





ONY-CHR-59743 Toilet Brush & Holder





#### Duos

#### DUO-CHR-62741 Tumbler with Towel Holder





DUO-CHR-62731 Soap Dish with Towel Holder





DUO-CHR-62711 Single Towel Rail with Twin Swivel Towel Holders





DUO-CHR-62743 Toilet Brush Holder with Shelf





DUO-CHR-62753 Toilet Roll Holder with Flap & Shelf







#### Duos

#### DUO-CHR-62781 Towel Rack with Twin Swivel Towel Holders





DUO-CHR-62771 Glass Shelf with Twin Swivel Towel Holders





DUO-CHR-62761 Double Swivel Coat Hook





# By Jaquar



#### ACN-CHR-1101N Towel Rail 300 mm Long





#### ACN-CHR-1111BNM Towel Rail 450 mm Long





#### ACN-CHR-1111NM Towel Rail 600 mm Long





#### ACN-CHR-1115N Swivel Towel Holder Twin Type





#### ACN-CHR-1121BN Towel Ring Round





#### ACN-CHR-1121N Towel Ring Square





#### ACN-CHR-1131N Soap Dish Holder





#### ACN-CHR-1135N Soap Dispenser, Glass Bottle





#### ACN-CHR-1137N Soap Dispenser, Metallic Bottle





#### ACN-CHR-1141N Tumbler Holder







#### ACN-CHR-1143N Toilet Brush & Holder





#### ACN-CHR-1151N Toile