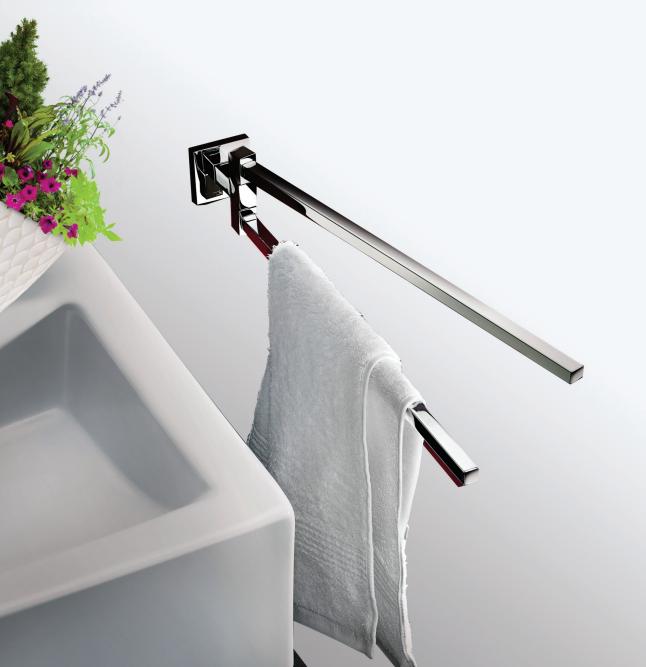

#### DUO-CHR-62741 Tumbler with Towel Holder

DUO-CHR-62731 Soap Dish with Towel Holder

DUO-CHR-62711 Single Towel Rail with Twin Swivel Towel Holders

DUO-CHR-62743 Toilet Brush Holder with Shelf

DUO-CHR-62753 Toilet Roll Holder with Flap & Shelf