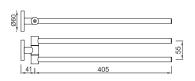

#### ACN-CHR-1115N Swivel Towel Holder Twin Type

#### ACN-CHR-1195N Swivel Mirror

AKP-CHR-35701P Grab Bar 300 mm Long

AKP-CHR-35711P Single Towel Rail 600 mm Long

AKP-CHR-35715P Swivel Towel Holder Twin Type

AKP-CHR-35721P Towel Ring Square

AKP-CHR-35731P Soap Dish Holder