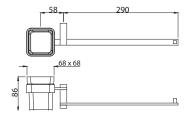

# Quadra Qua-CHR-61731 Soap Dish

QUA-CHR-61741 Tumbler Holder

QUA-CHR-61723 Towel Ring

QUA-CHR-61775 Stainless Steel Shelf

QUA-CHR-61711 Towel Rail 600 mm Long