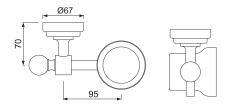

# Quadra Qua-CHR-61731 Soap Dish

QUA-CHR-61741 Tumbler Holder

QUA-CHR-61723 Towel Ring

QUA-CHR-61775 Stainless Steel Shelf

QUA-CHR-61711 Towel Rail 600 mm Long

## Quadra