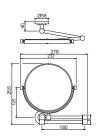

et Brush & Holder





#### ACN-CHR-1151N Toilet Paper Holder





#### ACN-CHR-1153N Toilet Paper Holder with Lid





#### ACN-CHR-1155N Spare Toilet Paper Holder





#### ACN-CHR-1161N Double Robe Hook







#### ACN-CHR-1171N Glass Shelf 600 mm Long





#### ACN-CHR-1173 Corner Glass Shelf (with Bracket)





#### ACN-1175N Corner Shower Basket





#### ACN-CHR-1177N Shower Basket Small





#### ACN-CHR-1179N Shower Basket Large







ACN-CHR-1181N Towel Shelf 600 mm Long with Lower Hanger





ACN-CHR-1181FN Towel Shelf 600 mm Long without Lower Hanger





#### ACN-CHR-1181FHN

Towel Shelf 600 mm Long without Lower Hanger but with 3 Hooks





#### ACN-CHR-1191N Single Robe Hook





#### ACN-CHR-1193N

Double Arm Wall Mounted Reversible Plain/Magnifying (3X) Pivotal Mirror







#### ACN-CHR-1195N Swivel Mirror





AKP-CHR-35701P Grab Bar 300 mm Long





AKP-CHR-35711P Single Towel Rail 600 mm Long





AKP-CHR-35715P Swivel Towel Holder Twin Type





AKP-CHR-35721P Towel Ring Square





AKP-CHR-35731P Soap Dish Holder







AKP-CHR-35735P Soap Dispenser with Glass bottle





AKP-CHR-35741P Tumbler Holder





AKP-CHR-35771P Glass Shelf 600 mm Long





#### AKP-CHR-35743P W.C. Brush Holder





#### AKP-CHR-35751P Toilet Roll Holder







#### AKP-CHR-35753P Toilet Roll Holder with Flap





AKP-CHR-35755P Spare Toilet Roll Holder





AKP-CHR-35761P Double Coat Hook





AKP-CHR-35791P Robe Hook





AKP-CHR-35781P Towel Rack 600 mm Long with Lower Hangers







AKP-CHR-35781PF Towel Shelf 600 mm Long without Lower Hangers





#### Queen's

#### AQN