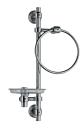

#### Onyx Ony-Chr-59731 Soap Dish

ONY-CHR-59741 Tumbler Holder

**ONY-CHR-59723** Towel Holder

**ONY-CHR-59775** Stainless Steel Shelf

ONY-CHR-59711 Towel Rail 600 mm Long

## Onyx