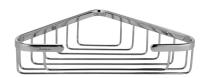

#### ACN-CHR-1177N Shower Basket Small

#### ACN-CHR-1179N Shower Basket Large

ACN-CHR-1181N Towel Shelf 600 mm Long with Lower Hanger

ACN-CHR-1181FN Towel Shelf 600 mm Long without Lower Hanger