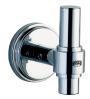

Crystal Collection

ACT-GLD-8881B Towel Shelf 450 mm Long





ACT-GLD-8871 Glass Shelf 550 mm Long





ACT-GLD-8811 Towel Rail 600 mm Long





ACT-GLD-8833 Soap Dish





ACN-GLD-8851 Toilet Paper Holder







## Rendezvous Crystal Collection

ACT-GLD-8881 Towel Shelf 600 mm Long





#### ACT-GLD-8821 Towel Ring





#### ACT-GLD-8841 Tumbler Holder





#### ACT-GLD-8861 Double Coat Hook





#### ACT-GLD-8891 Robe Hook









#### AEC-ESS-1111 Towel Rail 550 mm





AEC-ESS-1111B Towel Rail 400 mm





AEC-ESS-1121 Towel Ring





AEC-ESS-1133 Soap Dish





AEC-ESS-1161 Double Coat Hook







#### AEC-ESS-1141 Tumbler Holder





13 0800 8 9

AEC-ESS-1151 Toilet Paper Holder





AEC-ESS-1181 Towel Shelf 600 mm





AEC-ESS-1181A Towel Shelf 450 mm





AEC-ESS-1191 Robe Hook







#### AEC-ESS-1147

Bathroom Accessories 3 in 1 Combo Pack Consisting of Soap Dish (Poly Carbide), Tumbler Holder & Round Towel Ring







#### AEC-ESS-1145

Bathroom Accessories 2 in 1 Combo Pack Consisting of Soap Dish (Polycarbide) & Round Towel Ring







## Disclaimer

Jaquar reserves the right to change any product specification at its own discretion, where improvement can be effected in design, development and dimensions. Although the information shown in this brochure is updated to the extent possible, it is advised to consult our local representative for latest technical and other updates.

## NOTES

## NOTES

## NOTES