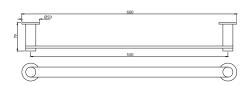

#### AQN-CHR-7771 Glass Shelf 550 mm Long

#### AQN-CHR-7781 Towel Shelf 600 mm Long with Lower Hangers

#### AQN-CHR-7781A Towel Shelf 600 mm Long without Lower Hangers

#### AQN-CHR-7781B Towel Shelf 450 mm Long with Lower Hangers