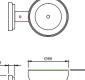

helf with Lower Hanger (Stainless Steel)







## Hotelier

AHS-CHR-1581H Towel Shelf with Lower Hanger (Stainless Steel) with Hooks





## Rendezvous Crystal Collection

ACT-GLD-8881B Towel Shelf 450 mm Long





ACT-GLD-8871 Glass Shelf 550 mm Long





ACT-GLD-8811 Towel Rail 600 mm Long





ACT-GLD-8833 Soap Dish





ACN-GLD-8851 Toilet Paper Holder







## Rendezvous Crystal Collection

ACT-GLD-8881 Towel Shelf 600 mm Long





#### ACT-GLD-8821 Towel Ring





#### ACT-GLD-8841 Tumbler Holder





#### ACT-GLD-8861 Double Coat Hook





#### ACT-GLD-8891 Robe Hook









#### AEC-ESS-1111 Towel Rail 550 mm





AEC-ESS-1111B Towel Rail 400 mm





AEC-ESS-1121 Towel Ring





AEC-ESS-1133 Soap Dish





AEC-ESS-1161 Double Coat Hook







#### AEC-ESS-1141 Tumbler Holder





13 0800 8 9

AEC-ESS-1151 Toilet Paper Holder





AEC-ESS-1181 Towel Shelf 600 mm





AEC-ESS-1181A Towel Shelf 450 mm





AEC-ESS-1191 Robe Hook







#### AEC-ESS-1147

Bathroom Accessories 3 in 1 Combo Pack Consisting of Soap Dish (Poly Carbide), Tumbler Holder & Round Towel Ring







#### AEC-ESS-1145

Bathroom Accessories 2 in 1 Combo Pack Consisting of Soap Dish (Polycarbide) & Round Towel Ring







## Disclaimer

Jaquar reserves the right to change any product specification at its own discretion, where improvement can be effected in design, development and dimensions. Although the information shown in this brochure is updated to the extent possible, it is advised to consult our local representative for latest technical and other updates.

## NOTES

## NOTES

## NOTES