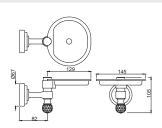

#### DUO-CHR-62741 Tumbler with Towel Holder

DUO-CHR-62731 Soap Dish with Towel Holder

DUO-CHR-62711 Single Towel Rail with Twin Swivel Towel Holders

DUO-CHR-62743 Toilet Brush Holder with Shelf

DUO-CHR-62753 Toilet Roll Holder with Flap & Shelf

#### Duos