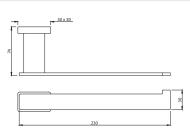

# Quadra Qua-CHR-61731 Soap Dish

QUA-CHR-61741 Tumbler Holder

QUA-CHR-61723 Towel Ring

QUA-CHR-61775 Stainless Steel Shelf

QUA-CHR-61711 Towel Rail 600 mm Long