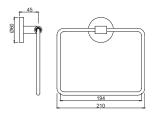

Y-CHR-59743 Toilet Brush & Holder





#### Duos

#### DUO-CHR-62741 Tumbler with Towel Holder





DUO-CHR-62731 Soap Dish with Towel Holder





DUO-CHR-62711 Single Towel Rail with Twin Swivel Towel Holders





DUO-CHR-62743 Toilet Brush Holder with Shelf





DUO-CHR-62753 Toilet Roll Holder with Flap & Shelf







#### Duos

#### DUO-CHR-62781 Towel Rack with Twin Swivel Towel Holders





DUO-CHR-62771 Glass Shelf with Twin Swivel Towel Holders





DUO-CHR-62761 Double Swivel Coat Hook





# By Jaquar



#### ACN-CHR-1101N Towel Rail 300 mm Long





#### ACN-CHR-1111BNM Towel Rail 450 mm Long





#### ACN-CHR-1111NM Towel Rail 600 mm Long





#### ACN-CHR-1115N Swivel Towel Holder Twin Type





#### ACN-CHR-1121BN Towel Ring Round





#### ACN-CHR-1121N Towel Ring Square





#### ACN-CHR-1131N Soap Dish Holder





#### ACN-CHR-1135N Soap Dispenser, Glass Bottle





#### ACN-CHR-1137N Soap Dispenser, Metallic Bottle





#### ACN-CHR-1141N Tumbler Holder







#### ACN-CHR-1143N Toilet Brush & Holder





#### ACN-CHR-1151N Toilet Paper Holder





#### ACN-CHR-1153N Toilet Paper Holder with Lid





#### ACN-CHR-1155N Spare Toilet Paper Holder





#### ACN-CHR-1161N Double Robe Hook







#### ACN-CHR-1171N Glass Shelf 600 mm Long





#### ACN-CHR-1173 Corner Glass Shelf (with Bracket)





#### ACN-1175N Corner Shower Basket





#### ACN-CHR-1177N Shower Basket Small





#### ACN-CHR-1179N Shower Basket Large







ACN-CHR-1181N Towel Shelf 600 mm Long with Lower Hanger





ACN-CHR-1181FN Towel Shelf 600 mm Long without Lower Hanger





#### ACN-