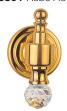

## Rendezvous Crystal Collection

ACT-GLD-8881B Towel Shelf 450 mm Long

ACT-GLD-8871 Glass Shelf 550 mm Long

ACT-GLD-8811 Towel Rail 600 mm Long

ACT-GLD-8833 Soap Dish

ACN-GLD-8851 Toilet Paper Holder

## Rendezvous Crystal Collection

ACT-GLD-8881 Towel Shelf 600 mm Long