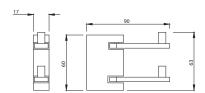

ONY-CHR-59775** Stainless Steel Shelf





ONY-CHR-59711 Towel Rail 600 mm Long







## Onyx

#### ONY-CHR-59713 Twin Towel Rail 600 mm Long





ONY-CHR-59781 Towel Shelf 600 mm Long with Lower Hanger





ONY-CHR-59791 Single Robe Hook





ONY-CHR-59757 Toilet Paper Holder with Cover





ONY-CHR-59743 Toilet Brush & Holder





#### Duos

#### DUO-CHR-62741 Tumbler with Towel Holder





DUO-CHR-62731 Soap Dish with Towel Holder





DUO-CHR-62711 Single Towel Rail with Twin Swivel Towel Holders





DUO-CHR-62743 Toilet Brush Holder with Shelf





DUO-CHR-62753 Toilet Roll Holder with Flap & Shelf







#### Duos

#### DUO-CHR-62781 Towel Rack with Twin Swivel Towel Holders





DUO-CHR-62771 Glass Shelf with Twin Swivel Towel Holders





DUO-CHR-62761 Double Swivel Coat Hook





# By Jaquar



#### ACN-CHR-1101N Towel Rail 300 mm Long





#### ACN-CHR-1111BNM Towel Rail 450 mm Long





#### ACN-CHR-1111NM Towel Rail 600 mm Long





#### ACN-CHR-1115N Swivel Towel Holder Twin Type





#### ACN-CHR-1121BN Towel Ring Round





#### ACN-CHR-1121N Towel Ring Square





#### ACN-CHR-1131N Soap Dish Holder





#### ACN-CHR-1135N Soap Dispenser, Glass Bottle





#### ACN-CHR-1137N Soap Dispenser, Metallic Bottle





#### ACN-CHR-1141N Tumbler Holder







#### ACN-CHR-1143N Toilet Brush & Holder





#### ACN-CHR-1151N Toilet Paper Holder





#### ACN-CHR-1153N Toilet Paper Holder with Lid





#### ACN-CHR-1155N Spare Toilet Paper Holder





#### ACN-CHR-1161N Double Robe Hook







#### ACN-CHR-1171N Glass Shelf 600 mm Long





#### ACN-CHR-1173 Corner G