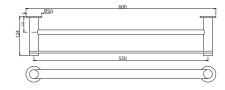

#### ACN-CHR-1171N Glass Shelf 600 mm Long

#### ACN-CHR-1173 Corner Glass Shelf (with Bracket)