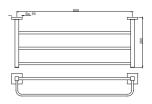

AHS-CHR-1581 Towel Shelf with Lower Hanger (Stainless Steel)

## Hotelier

AHS-CHR-1581H Towel Shelf with Lower Hanger (Stainless Steel) with Hooks