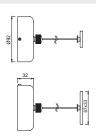

#### Queen's

#### AQN-CHR-7741 Tumbler Holder





#### AQN-CHR-7751 Toilet Paper Holder





#### AQN-CHR-7753 Toilet Paper Holder with Lid





#### AQN-CHR-7755 Toilet Paper Holder Twin Type





#### AQN-CHR-7761 Double Robe Hook









#### Queen's

#### AQN-CHR-7771 Glass Shelf 550 mm Long





#### AQN-CHR-7781 Towel Shelf 600 mm Long with Lower Hangers





#### AQN-CHR-7781A Towel Shelf 600 mm Long without Lower Hangers





#### AQN-CHR-7781B Towel Shelf 450 mm Long with Lower Hangers





#### AQN-CHR-7791 Single Robe Hook





#### Hotelier

#### AHS-CHR-1501 Grab Bar (Stainless Steel) 300 mm Long





AHS-CHR-1503 Grab Bar (Stainless Steel) 450 mm Long





AHS-CHR-1507 Grab Bar (Stainless Steel) 600 mm Long





AHS-CHR-1565 Cloth Liner Retractable (Stainless Steel)





AHS-CHR-1581 Towel Shelf with Lower Hanger (Stainless Steel)







## Hotelier

AHS-CHR-1581H Towel Shelf with Lower Hanger (Stainless Steel) with Hooks





## Rendezvous Crystal Collection

ACT-GLD-8881B Towel Shelf 450 mm Long





ACT-GLD-8871 Glass Shelf 550 mm Long





ACT-GLD-8811 Towel Rail 600 mm Long





ACT-GLD-8833 Soap Dish





ACN-GLD-8851 Toilet Paper Holder







## Rendezvous Crystal Collection

ACT-GLD-8881 Towel Shelf 600 mm Long





#### ACT-GLD-8821 Towel Ring





#### ACT-GLD-8841 Tumbler Holder





#### ACT-GLD-8861 Double Coat Hook





#### ACT-GLD-8891 Robe Hook









#### AEC-ESS-1111 Towel Rail 550 mm





AEC-ESS-1111B Towel Rail 400 mm





AEC-ESS-1121 Towel Ring





AEC-ESS-1133 Soap Dish





AEC-ESS-1161 Double Coat Hook







#### AEC-ESS-1