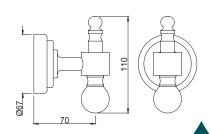

#### ACN-CHR-1115N Swivel Towel Holder Twin Type

#### ACN-CHR-1195N Swivel Mirror

AKP-CHR-35701P Grab Bar 300 mm Long

AKP-CHR-35711P Single Towel Rail 600 mm Long

AKP-CHR-35715P Swivel Towel Holder Twin Type

AKP-CHR-35721P Towel Ring Square

AKP-CHR-35731P Soap Dish Holder