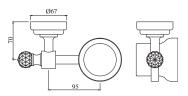

Robe Hook





#### Hotelier

#### AHS-CHR-1501 Grab Bar (Stainless Steel) 300 mm Long





AHS-CHR-1503 Grab Bar (Stainless Steel) 450 mm Long





AHS-CHR-1507 Grab Bar (Stainless Steel) 600 mm Long





AHS-CHR-1565 Cloth Liner Retractable (Stainless Steel)





AHS-CHR-1581 Towel Shelf with Lower Hanger (Stainless Steel)







## Hotelier

AHS-CHR-1581H Towel Shelf with Lower Hanger (Stainless Steel) with Hooks





## Rendezvous Crystal Collection

ACT-GLD-8881B Towel Shelf 450 mm Long





ACT-GLD-8871 Glass Shelf 550 mm Long





ACT-GLD-8811 Towel Rail 600 mm Long





ACT-GLD-8833 Soap Dish





ACN-GLD-8851 Toilet Paper Holder







## Rendezvous Crystal Collection

ACT-GLD-8881 Towel Shelf 600 mm Long





#### ACT-GLD-8821 Towel Ring





#### ACT-GLD-8841 Tumbler Holder





#### ACT-GLD-8861 Double Coat Hook





#### ACT-GLD-8891 Robe Hook









#### AEC-ESS-1111 Towel Rail 550 mm





AEC-ESS-1111B Towel Rail 400 mm





AEC-ESS-1121 Towel Ring





AEC-ESS-1133 Soap Dish





AEC-ESS-1161 Double Coat Hook







#### AEC-ESS-1141 Tumbler Holder





13 0800 8 9

AEC-ESS-1151 Toilet Paper Holder





AEC-ESS-1181 Towel Shelf 600 mm





AEC-ESS-1181A Towel Shelf 450 mm





AEC-ESS-1191 Robe Hook







#### AEC-ESS-1147

Bathroom Accessories 3 in 1 Combo Pack Consisting of Soap Dish (Poly Carbide), Tumbler Holder & Round Towel Ring







#### AEC-ESS-1145

Bathroom Accessories 2 in 1 Combo Pack Consisting of Soap Dish (Polycarbide) & Round Towel Ring







## Disclaimer

Jaquar reserves the right to change any product specification at its own discre