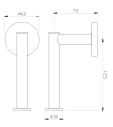

el Holders





DUO-CHR-62771 Glass Shelf with Twin Swivel Towel Holders





DUO-CHR-62761 Double Swivel Coat Hook





# By Jaquar



#### ACN-CHR-1101N Towel Rail 300 mm Long





#### ACN-CHR-1111BNM Towel Rail 450 mm Long





#### ACN-CHR-1111NM Towel Rail 600 mm Long





#### ACN-CHR-1115N Swivel Towel Holder Twin Type





#### ACN-CHR-1121BN Towel Ring Round





#### ACN-CHR-1121N Towel Ring Square





#### ACN-CHR-1131N Soap Dish Holder





#### ACN-CHR-1135N Soap Dispenser, Glass Bottle





#### ACN-CHR-1137N Soap Dispenser, Metallic Bottle





#### ACN-CHR-1141N Tumbler Holder







#### ACN-CHR-1143N Toilet Brush & Holder





#### ACN-CHR-1151N Toilet Paper Holder





#### ACN-CHR-1153N Toilet Paper Holder with Lid





#### ACN-CHR-1155N Spare Toilet Paper Holder





#### ACN-CHR-1161N Double Robe Hook







#### ACN-CHR-1171N Glass Shelf 600 mm Long





#### ACN-CHR-1173 Corner Glass Shelf (with Bracket)





#### ACN-1175N Corner Shower Basket





#### ACN-CHR-1177N Shower Basket Small





#### ACN-CHR-1179N Shower Basket Large







ACN-CHR-1181N Towel Shelf 600 mm Long with Lower Hanger





ACN-CHR-1181FN Towel Shelf 600 mm Long without Lower Hanger





#### ACN-CHR-1181FHN

Towel Shelf 600 mm Long without Lower Hanger but with 3 Hooks





#### ACN-CHR-1191N Single Robe Hook





#### ACN-CHR-1193N

Double Arm Wall Mounted Reversible Plain/Magnifying (3X) Pivotal Mirror







#### ACN-CHR-1195N Swivel Mirror





AKP-CHR-35701P Grab Bar 300 mm Long





AKP-CHR-35711P Single Towel Rail 600 mm Long





AKP-CHR-35715P Swivel Towel Holder