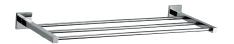

#### QUA-CHR-61713 Twin Towel Rail 600 mm Long

#### ONY-CHR-59713 Twin Towel Rail 600 mm Long

ONY-CHR-59781 Towel Shelf 600 mm Long with Lower Hanger

ONY-CHR-59791 Single Robe Hook

ONY-CHR-59757 Toilet Paper Holder with Cover

ONY-CHR-59743 Toilet Brush & Holder