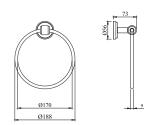

teel) 600 mm Long





AHS-CHR-1565 Cloth Liner Retractable (Stainless Steel)





AHS-CHR-1581 Towel Shelf with Lower Hanger (Stainless Steel)







## Hotelier

AHS-CHR-1581H Towel Shelf with Lower Hanger (Stainless Steel) with Hooks





## Rendezvous Crystal Collection

ACT-GLD-8881B Towel Shelf 450 mm Long





ACT-GLD-8871 Glass Shelf 550 mm Long





ACT-GLD-8811 Towel Rail 600 mm Long





ACT-GLD-8833 Soap Dish





ACN-GLD-8851 Toilet Paper Holder







## Rendezvous Crystal Collection

ACT-GLD-8881 Towel Shelf 600 mm Long





#### ACT-GLD-8821 Towel Ring





#### ACT-GLD-8841 Tumbler Holder





#### ACT-GLD-8861 Double Coat Hook





#### ACT-GLD-8891 Robe Hook









#### AEC-ESS-1111 Towel Rail 550 mm





AEC-ESS-1111B Towel Rail 400 mm





AEC-ESS-1121 Towel Ring





AEC-ESS-1133 Soap Dish





AEC-ESS-1161 Double Coat Hook







#### AEC-ESS-1141 Tumbler Holder





13 0800 8 9

AEC-ESS-1151 Toilet Paper Holder





AEC-ESS-1181 Towel Shelf 600 mm





AEC-ESS-1181A Towel Shelf 450 mm





AEC-ESS-1191 Robe Hook







#### AEC-ESS-1147

Bathroom Accessories 3 in 1 Combo Pack Consisting of Soap Dish (Poly Carbide), Tumbler Holder & Round Towel Ring







#### AEC-ESS-1145

Bathroom Accessories 2 in 1 Combo Pack Consisting of Soap Dish (Polycarbide) & Round Towel Ring







## Disclaimer

Jaquar reserves the right to change any product specification at its own discretion, where improvement can be effected in design, development and dimensions. Although the information shown in this brochure is updated to the extent possible, it is advised to consu