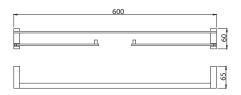

Double Robe Hook





#### QUA-CHR-61755 Spare Toilet Paper Holder





#### QUA-CHR-61753 Toilet Paper Holder with Lid







## Quadra

QUA-CHR-61743 Toilet Brush & Holder





#### Onyx Ony-Chr-59731 Soap Dish





ONY-CHR-59741 Tumbler Holder





**ONY-CHR-59723** Towel Holder





**ONY-CHR-59775** Stainless Steel Shelf





ONY-CHR-59711 Towel Rail 600 mm Long







## Onyx

#### ONY-CHR-59713 Twin Towel Rail 600 mm Long





ONY-CHR-59781 Towel Shelf 600 mm Long with Lower Hanger





ONY-CHR-59791 Single Robe Hook





ONY-CHR-59757 Toilet Paper Holder with Cover





ONY-CHR-59743 Toilet Brush & Holder





#### Duos

#### DUO-CHR-62741 Tumbler with Towel Holder





DUO-CHR-62731 Soap Dish with Towel Holder





DUO-CHR-62711 Single Towel Rail with Twin Swivel Towel Holders





DUO-CHR-62743 Toilet Brush Holder with Shelf





DUO-CHR-62753 Toilet Roll Holder with Flap & Shelf







#### Duos

#### DUO-CHR-62781 Towel Rack with Twin Swivel Towel Holders





DUO-CHR-62771 Glass Shelf with Twin Swivel Towel Holders





DUO-CHR-62761 Double Swivel Coat Hook





# By Jaquar



#### ACN-CHR-1101N Towel Rail 300 mm Long





#### ACN-CHR-1111BNM Towel Rail 450 mm Long





#### ACN-CHR-1111NM Towel Rail 600 mm Long





#### ACN-CHR-1115N Swivel Towel Holder Twin Type





#### ACN-CHR-1121BN Towel Ring Round





#### ACN-CHR-1121N Towel Ring Square





#### ACN-CHR-1131N Soap Dish Holder





#### ACN-CHR-1135N Soap Dispenser, Glass Bottle





#### ACN-CHR-1137N Soap Dispenser, Metallic Bottle





#### ACN-CHR-1141N Tumbler Holder







#### ACN-CHR-1143N T