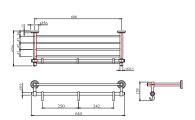

#### AHS-CHR-1501 Grab Bar (Stainless Steel) 300 mm Long

AHS-CHR-1503 Grab Bar (Stainless Steel) 450 mm Long

AHS-CHR-1507 Grab Bar (Stainless Steel) 600 mm Long

AHS-CHR-1565 Cloth Liner Retractable (Stainless Steel)