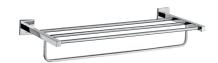

#### QUA-CHR-61781 Towel Shelf 600 mm Long with Lower Hanger

#### AQN-CHR-7781 Towel Shelf 600 mm Long with Lower Hangers

#### AQN-CHR-7781A Towel Shelf 600 mm Long without Lower Hangers

#### AQN-CHR-7781B Towel Shelf 450 mm Long with Lower Hangers