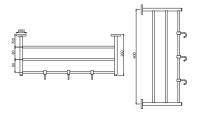

#### ACN-CHR-1181FHN

Towel Shelf 600 mm Long without Lower Hanger but with 3 Hooks