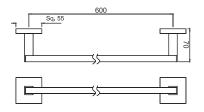

# Quadra Qua-CHR-61731 Soap Dish

QUA-CHR-61741 Tumbler Holder

QUA-CHR-61723 Towel Ring

QUA-CHR-61775 Stainless Steel Shelf

QUA-CHR-61711 Towel Rail 600 mm Long