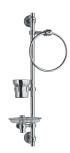

# Quadra Qua-CHR-61731 Soap Dish

QUA-CHR-61741 Tumbler Holder

QUA-CHR-61723 Towel Ring

QUA-CHR-61775 Stainless Steel Shelf

QUA-CHR-61711 Towel Rail 600 mm Long

## Quadra