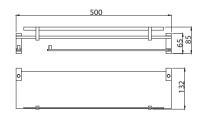

# Quadra Qua-CHR-61731 Soap Dish

QUA-CHR-61741 Tumbler Holder

QUA-CHR-61723 Towel Ring

QUA-CHR-61775 Stainless Steel Shelf

QUA-CHR-61711 Towel Rail 600 mm Long

## Quadra