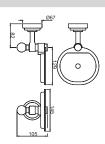

Ring Square





AKP-CHR-35731P Soap Dish Holder







AKP-CHR-35735P Soap Dispenser with Glass bottle





AKP-CHR-35741P Tumbler Holder





AKP-CHR-35771P Glass Shelf 600 mm Long





#### AKP-CHR-35743P W.C. Brush Holder





#### AKP-CHR-35751P Toilet Roll Holder







#### AKP-CHR-35753P Toilet Roll Holder with Flap





AKP-CHR-35755P Spare Toilet Roll Holder





AKP-CHR-35761P Double Coat Hook





AKP-CHR-35791P Robe Hook





AKP-CHR-35781P Towel Rack 600 mm Long with Lower Hangers







AKP-CHR-35781PF Towel Shelf 600 mm Long without Lower Hangers





#### Queen's

#### AQN-CHR-7711 Towel Rail 600 mm Long





#### AQN-CHR-7711A Towel Rail 450 mm Long





#### AQN-CHR-7711B Towel Rail 300 mm Long





#### AQN-CHR-7721 Towel Ring Round





#### AQN-CHR-7733 Soap Dish







#### Queen's

#### AQN-CHR-7741 Tumbler Holder





#### AQN-CHR-7751 Toilet Paper Holder





#### AQN-CHR-7753 Toilet Paper Holder with Lid





#### AQN-CHR-7755 Toilet Paper Holder Twin Type





#### AQN-CHR-7761 Double Robe Hook









#### Queen's

#### AQN-CHR-7771 Glass Shelf 550 mm Long





#### AQN-CHR-7781 Towel Shelf 600 mm Long with Lower Hangers





#### AQN-CHR-7781A Towel Shelf 600 mm Long without Lower Hangers





#### AQN-CHR-7781B Towel Shelf 450 mm Long with Lower Hangers





#### AQN-CHR-7791 Single Robe Hook





#### Hotelier

#### AHS-CHR-1501 Grab Bar (Stainless Steel) 300 mm Long





AHS-CHR-1503 Grab Bar (Stainless Steel) 450 mm Long





AHS-CHR-1507 Grab Bar (Stainless Steel) 600 mm Long





AHS-CHR-1565 Cloth Liner Retractable (Stainless Steel)