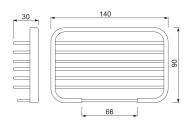

# Quadra Qua-CHR-61731 Soap Dish

QUA-CHR-61741 Tumbler Holder

QUA-CHR-61723 Towel Ring

QUA-CHR-61775 Stainless Steel Shelf

QUA-CHR-61711 Towel Rail 600 mm Long

## Quadra