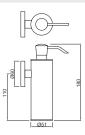

-CHR-62711 Single Towel Rail with Twin Swivel Towel Holders





DUO-CHR-62743 Toilet Brush Holder with Shelf





DUO-CHR-62753 Toilet Roll Holder with Flap & Shelf







#### Duos

#### DUO-CHR-62781 Towel Rack with Twin Swivel Towel Holders





DUO-CHR-62771 Glass Shelf with Twin Swivel Towel Holders





DUO-CHR-62761 Double Swivel Coat Hook





# By Jaquar



#### ACN-CHR-1101N Towel Rail 300 mm Long





#### ACN-CHR-1111BNM Towel Rail 450 mm Long





#### ACN-CHR-1111NM Towel Rail 600 mm Long





#### ACN-CHR-1115N Swivel Towel Holder Twin Type





#### ACN-CHR-1121BN Towel Ring Round





#### ACN-CHR-1121N Towel Ring Square





#### ACN-CHR-1131N Soap Dish Holder





#### ACN-CHR-1135N Soap Dispenser, Glass Bottle





#### ACN-CHR-1137N Soap Dispenser, Metallic Bottle





#### ACN-CHR-1141N Tumbler Holder







#### ACN-CHR-1143N Toilet Brush & Holder





#### ACN-CHR-1151N Toilet Paper Holder





#### ACN-CHR-1153N Toilet Paper Holder with Lid





#### ACN-CHR-1155N Spare Toilet Paper Holder





#### ACN-CHR-1161N Double Robe Hook







#### ACN-CHR-1171N Glass Shelf 600 mm Long





#### ACN-CHR-1173 Corner Glass Shelf (with Bracket)





#### ACN-1175N Corner Shower Basket





#### ACN-CHR-1177N Shower Basket Small





#### ACN-CHR-1179N Shower Basket Large







ACN-CHR-1181N Towel Shelf 600 mm Long with Lower Hanger





ACN-CHR-1181FN Towel Shelf 600 mm Long without Lower Hanger





#### ACN-CHR-1181FHN

Towel Shelf 600 mm Long without Lower Hanger but with 3 Hooks





#### ACN-CHR-1191N Single Robe Hook





#### ACN-CHR-1193N

Double Ar