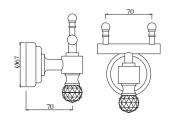

## Rendezvous Crystal Collection

ACT-GLD-8881B Towel Shelf 450 mm Long

ACT-GLD-8871 Glass Shelf 550 mm Long

ACT-GLD-8811 Towel Rail 600 mm Long

ACT-GLD-8833 Soap Dish

ACN-GLD-8851 Toilet Paper Holder

## Rendezvous Crystal Collection

ACT-GLD-8881 Towel Shelf 600 mm Long