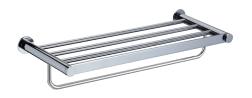

# Quadra Qua-CHR-61731 Soap Dish

QUA-CHR-61741 Tumbler Holder

QUA-CHR-61723 Towel Ring

QUA-CHR-61775 Stainless Steel Shelf

QUA-CHR-61711 Towel Rail 600 mm Long

## Quadra