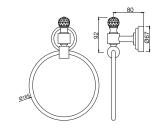

Hangers





#### AQN-CHR-7791 Single Robe Hook





#### Hotelier

#### AHS-CHR-1501 Grab Bar (Stainless Steel) 300 mm Long





AHS-CHR-1503 Grab Bar (Stainless Steel) 450 mm Long





AHS-CHR-1507 Grab Bar (Stainless Steel) 600 mm Long





AHS-CHR-1565 Cloth Liner Retractable (Stainless Steel)





AHS-CHR-1581 Towel Shelf with Lower Hanger (Stainless Steel)







## Hotelier

AHS-CHR-1581H Towel Shelf with Lower Hanger (Stainless Steel) with Hooks





## Rendezvous Crystal Collection

ACT-GLD-8881B Towel Shelf 450 mm Long





ACT-GLD-8871 Glass Shelf 550 mm Long





ACT-GLD-8811 Towel Rail 600 mm Long





ACT-GLD-8833 Soap Dish





ACN-GLD-8851 Toilet Paper Holder







## Rendezvous Crystal Collection

ACT-GLD-8881 Towel Shelf 600 mm Long





#### ACT-GLD-8821 Towel Ring





#### ACT-GLD-8841 Tumbler Holder





#### ACT-GLD-8861 Double Coat Hook





#### ACT-GLD-8891 Robe Hook









#### AEC-ESS-1111 Towel Rail 550 mm





AEC-ESS-1111B Towel Rail 400 mm





AEC-ESS-1121 Towel Ring





AEC-ESS-1133 Soap Dish





AEC-ESS-1161 Double Coat Hook







#### AEC-ESS-1141 Tumbler Holder





13 0800 8 9

AEC-ESS-1151 Toilet Paper Holder





AEC-ESS-1181 Towel Shelf 600 mm





AEC-ESS-1181A Towel Shelf 450 mm





AEC-ESS-1191 Robe Hook







#### AEC-ESS-1147

Bathroom Accessories 3 in 1 Combo Pack Consisting of Soap Dish (Poly Carbide), Tumbler Holder & Round Towel Ring







#### AEC-ESS-1145

Bathroom Accessories 2 in 1 Combo Pack Consisting of Soap Dish (Polycarbide) & Round Towel Ring







## Disclaimer

Jaquar reserves the right to change any p