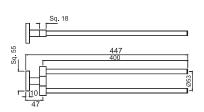

#### AEC-ESS-1111 Towel Rail 550 mm

AEC-ESS-1111B Towel Rail 400 mm

AEC-ESS-1121 Towel Ring

AEC-ESS-1133 Soap Dish

AEC-ESS-1161 Double Coat Hook

#### AEC-ESS-1141 Tumbler Holder

13 0800 8 9

AEC-ESS-1151 Toilet Paper Holder

AEC-ESS-1181 Towel Shelf 600 mm

AEC-ESS-1181A Towel Shelf 450 mm

AEC-ESS-1191 Robe Hook