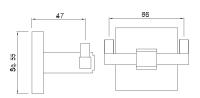

Long without Lower Hanger but with 3 Hooks





#### ACN-CHR-1191N Single Robe Hook





#### ACN-CHR-1193N

Double Arm Wall Mounted Reversible Plain/Magnifying (3X) Pivotal Mirror







#### ACN-CHR-1195N Swivel Mirror





AKP-CHR-35701P Grab Bar 300 mm Long





AKP-CHR-35711P Single Towel Rail 600 mm Long





AKP-CHR-35715P Swivel Towel Holder Twin Type





AKP-CHR-35721P Towel Ring Square





AKP-CHR-35731P Soap Dish Holder







AKP-CHR-35735P Soap Dispenser with Glass bottle





AKP-CHR-35741P Tumbler Holder





AKP-CHR-35771P Glass Shelf 600 mm Long





#### AKP-CHR-35743P W.C. Brush Holder





#### AKP-CHR-35751P Toilet Roll Holder







#### AKP-CHR-35753P Toilet Roll Holder with Flap





AKP-CHR-35755P Spare Toilet Roll Holder





AKP-CHR-35761P Double Coat Hook





AKP-CHR-35791P Robe Hook





AKP-CHR-35781P Towel Rack 600 mm Long with Lower Hangers







AKP-CHR-35781PF Towel Shelf 600 mm Long without Lower Hangers





#### Queen's

#### AQN-CHR-7711 Towel Rail 600 mm Long





#### AQN-CHR-7711A Towel Rail 450 mm Long





#### AQN-CHR-7711B Towel Rail 300 mm Long





#### AQN-CHR-7721 Towel Ring Round





#### AQN-CHR-7733 Soap Dish







#### Queen's

#### AQN-CHR-7741 Tumbler Holder





#### AQN-CHR-7751 Toilet Paper Holder





#### AQN-CHR-7753 Toilet Paper Holder with Lid





#### AQN-CHR-7755 Toilet Paper Holder Twin Type





#### AQN-CHR-7761 Double Robe Hook









#### Queen's

#### AQN-CHR-7771 Glass Shelf 550 mm Long





#### AQN-CHR-7781 Towel Shelf 600 mm Long with Lower Hangers





#### AQN-CHR-7781A Towel Shelf 600 mm