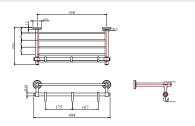

# Quadra Qua-CHR-61731 Soap Dish

QUA-CHR-61741 Tumbler Holder

QUA-CHR-61723 Towel Ring

QUA-CHR-61775 Stainless Steel Shelf

QUA-CHR-61711 Towel Rail 600 mm Long