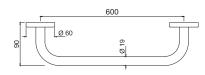

# Quadra Qua-CHR-61731 Soap Dish

QUA-CHR-61741 Tumbler Holder

QUA-CHR-61723 Towel Ring

QUA-CHR-61775 Stainless Steel Shelf

QUA-CHR-61711 Towel Rail 600 mm Long

## Quadra