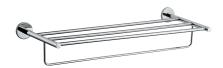

#### QUA-CHR-61713 Twin Towel Rail 600 mm Long

#### ONY-CHR-59713 Twin Towel Rail 600 mm Long

ONY-CHR-59781 Towel Shelf 600 mm Long with Lower Hanger

ONY-CHR-59791 Single Robe Hook

ONY-CHR-59757 Toilet Paper Holder with Cover

ONY-CHR-59743 Toilet Brush & Holder