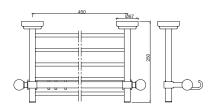

# Quadra Qua-CHR-61731 Soap Dish

QUA-CHR-61741 Tumbler Holder

QUA-CHR-61723 Towel Ring

QUA-CHR-61775 Stainless Steel Shelf

QUA-CHR-61711 Towel Rail 600 mm Long

## Quadra