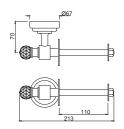

R-7781A Towel Shelf 600 mm Long without Lower Hangers





#### AQN-CHR-7781B Towel Shelf 450 mm Long with Lower Hangers





#### AQN-CHR-7791 Single Robe Hook





#### Hotelier

#### AHS-CHR-1501 Grab Bar (Stainless Steel) 300 mm Long





AHS-CHR-1503 Grab Bar (Stainless Steel) 450 mm Long





AHS-CHR-1507 Grab Bar (Stainless Steel) 600 mm Long





AHS-CHR-1565 Cloth Liner Retractable (Stainless Steel)





AHS-CHR-1581 Towel Shelf with Lower Hanger (Stainless Steel)







## Hotelier

AHS-CHR-1581H Towel Shelf with Lower Hanger (Stainless Steel) with Hooks





## Rendezvous Crystal Collection

ACT-GLD-8881B Towel Shelf 450 mm Long





ACT-GLD-8871 Glass Shelf 550 mm Long





ACT-GLD-8811 Towel Rail 600 mm Long





ACT-GLD-8833 Soap Dish





ACN-GLD-8851 Toilet Paper Holder







## Rendezvous Crystal Collection

ACT-GLD-8881 Towel Shelf 600 mm Long





#### ACT-GLD-8821 Towel Ring





#### ACT-GLD-8841 Tumbler Holder





#### ACT-GLD-8861 Double Coat Hook





#### ACT-GLD-8891 Robe Hook









#### AEC-ESS-1111 Towel Rail 550 mm





AEC-ESS-1111B Towel Rail 400 mm





AEC-ESS-1121 Towel Ring





AEC-ESS-1133 Soap Dish





AEC-ESS-1161 Double Coat Hook







#### AEC-ESS-1141 Tumbler Holder





13 0800 8 9

AEC-ESS-1151 Toilet Paper Holder





AEC-ESS-1181 Towel Shelf 600 mm





AEC-ESS-1181A Towel Shelf 450 mm





AEC-ESS-1191 Robe Hook







#### AEC-ESS-1147

Bathroom Accessories 3 in 1 Combo Pack Consisting of Soap Dish (Poly Carbide), Tumbler Holder & Round Towel Ring







#### AEC-ESS-1145

Bathroom Accessories 2 in 1 Combo Pack Consisti