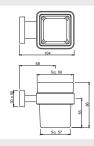

# Quadra Qua-CHR-61731 Soap Dish

QUA-CHR-61741 Tumbler Holder

QUA-CHR-61723 Towel Ring

QUA-CHR-61775 Stainless Steel Shelf

QUA-CHR-61711 Towel Rail 600 mm Long