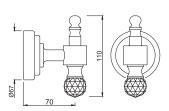

## Rendezvous Crystal Collection

ACT-GLD-8881B Towel Shelf 450 mm Long

ACT-GLD-8871 Glass Shelf 550 mm Long

ACT-GLD-8811 Towel Rail 600 mm Long

ACT-GLD-8833 Soap Dish

ACN-GLD-8851 Toilet Paper Holder

## Rendezvous Crystal Collection

ACT-GLD-8881 Towel Shelf 600 mm Long