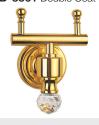

S-CHR-1501 Grab Bar (Stainless Steel) 300 mm Long





AHS-CHR-1503 Grab Bar (Stainless Steel) 450 mm Long





AHS-CHR-1507 Grab Bar (Stainless Steel) 600 mm Long





AHS-CHR-1565 Cloth Liner Retractable (Stainless Steel)





AHS-CHR-1581 Towel Shelf with Lower Hanger (Stainless Steel)







## Hotelier

AHS-CHR-1581H Towel Shelf with Lower Hanger (Stainless Steel) with Hooks





## Rendezvous Crystal Collection

ACT-GLD-8881B Towel Shelf 450 mm Long





ACT-GLD-8871 Glass Shelf 550 mm Long





ACT-GLD-8811 Towel Rail 600 mm Long





ACT-GLD-8833 Soap Dish





ACN-GLD-8851 Toilet Paper Holder







## Rendezvous Crystal Collection

ACT-GLD-8881 Towel Shelf 600 mm Long





#### ACT-GLD-8821 Towel Ring





#### ACT-GLD-8841 Tumbler Holder





#### ACT-GLD-8861 Double Coat Hook





#### ACT-GLD-8891 Robe Hook









#### AEC-ESS-1111 Towel Rail 550 mm





AEC-ESS-1111B Towel Rail 400 mm





AEC-ESS-1121 Towel Ring





AEC-ESS-1133 Soap Dish





AEC-ESS-1161 Double Coat Hook







#### AEC-ESS-1141 Tumbler Holder





13 0800 8 9

AEC-ESS-1151 Toilet Paper Holder





AEC-ESS-1181 Towel Shelf 600 mm





AEC-ESS-1181A Towel Shelf 450 mm





AEC-ESS-1191 Robe Hook







#### AEC-ESS-1147

Bathroom Accessories 3 in 1 Combo Pack Consisting of Soap Dish (Poly Carbide), Tumbler Holder & Round Towel Ring







#### AEC-ESS-1145

Bathroom Accessories 2 in 1 Combo Pack Consisting of Soap Dish (Polycarbide) & Round Towel Ring







## Disclaimer

Jaquar reserves the right to change any product specification at its own discretion, where improvement can be effecte