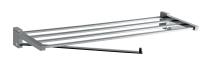

#### AHS-CHR-1501 Grab Bar (Stainless Steel) 300 mm Long

AHS-CHR-1503 Grab Bar (Stainless Steel) 450 mm Long

AHS-CHR-1507 Grab Bar (Stainless Steel) 600 mm Long

AHS-CHR-1565 Cloth Liner Retractable (Stainless Steel)

AHS-CHR-1581 Towel Shelf with Lower Hanger (Stainless Steel)

## Hotelier

AHS-CHR-1581H Towel Shelf with Lower Hanger (Stainless Steel) with Hooks