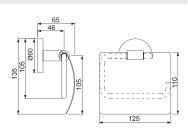

#### DUO-CHR-62781 Towel Rack with Twin Swivel Towel Holders





DUO-CHR-62771 Glass Shelf with Twin Swivel Towel Holders





DUO-CHR-62761 Double Swivel Coat Hook





# By Jaquar



#### ACN-CHR-1101N Towel Rail 300 mm Long





#### ACN-CHR-1111BNM Towel Rail 450 mm Long





#### ACN-CHR-1111NM Towel Rail 600 mm Long





#### ACN-CHR-1115N Swivel Towel Holder Twin Type





#### ACN-CHR-1121BN Towel Ring Round





#### ACN-CHR-1121N Towel Ring Square





#### ACN-CHR-1131N Soap Dish Holder





#### ACN-CHR-1135N Soap Dispenser, Glass Bottle





#### ACN-CHR-1137N Soap Dispenser, Metallic Bottle





#### ACN-CHR-1141N Tumbler Holder







#### ACN-CHR-1143N Toilet Brush & Holder





#### ACN-CHR-1151N Toilet Paper Holder





#### ACN-CHR-1153N Toilet Paper Holder with Lid





#### ACN-CHR-1155N Spare Toilet Paper Holder





#### ACN-CHR-1161N Double Robe Hook







#### ACN-CHR-1171N Glass Shelf 600 mm Long





#### ACN-CHR-1173 Corner Glass Shelf (with Bracket)





#### ACN-1175N Corner Shower Basket





#### ACN-CHR-1177N Shower Basket Small





#### ACN-CHR-1179N Shower Basket Large







ACN-CHR-1181N Towel Shelf 600 mm Long with Lower Hanger





ACN-CHR-1181FN Towel Shelf 600 mm Long without Lower Hanger





#### ACN-CHR-1181FHN

Towel Shelf 600 mm Long without Lower Hanger but with 3 Hooks





#### ACN-CHR-1191N Single Robe Hook





#### ACN-CHR-1193N

Double Arm Wall Mounted Reversible Plain/Magnifying (3X) Pivotal Mirror







#### ACN-CHR-1195N Swivel Mirror





AKP-CHR-35701P Grab Bar 300 mm Long





AKP-CHR-35711P Single Towel Rail 60