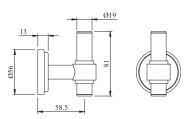

rystal Collection

ACT-GLD-8881B Towel Shelf 450 mm Long





ACT-GLD-8871 Glass Shelf 550 mm Long





ACT-GLD-8811 Towel Rail 600 mm Long





ACT-GLD-8833 Soap Dish





ACN-GLD-8851 Toilet Paper Holder







## Rendezvous Crystal Collection

ACT-GLD-8881 Towel Shelf 600 mm Long





#### ACT-GLD-8821 Towel Ring





#### ACT-GLD-8841 Tumbler Holder





#### ACT-GLD-8861 Double Coat Hook





#### ACT-GLD-8891 Robe Hook









#### AEC-ESS-1111 Towel Rail 550 mm





AEC-ESS-1111B Towel Rail 400 mm





AEC-ESS-1121 Towel Ring





AEC-ESS-1133 Soap Dish





AEC-ESS-1161 Double Coat Hook







#### AEC-ESS-1141 Tumbler Holder





13 0800 8 9

AEC-ESS-1151 Toilet Paper Holder





AEC-ESS-1181 Towel Shelf 600 mm





AEC-ESS-1181A Towel Shelf 450 mm





AEC-ESS-1191 Robe Hook







#### AEC-ESS-1147

Bathroom Accessories 3 in 1 Combo Pack Consisting of Soap Dish (Poly Carbide), Tumbler Holder & Round Towel Ring







#### AEC-ESS-1145

Bathroom Accessories 2 in 1 Combo Pack Consisting of Soap Dish (Polycarbide) & Round Towel Ring







## Disclaimer

Jaquar reserves the right to change any product specification at its own discretion, where improvement can be effected in design, development and dimensions. Although the information shown in this brochure is updated to the extent possible, it is advised to consult our local representative for latest technical and other updates.

## NOTES

## NOTES

## NOTES