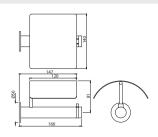

# Quadra Qua-CHR-61731 Soap Dish

QUA-CHR-61741 Tumbler Holder

QUA-CHR-61723 Towel Ring

QUA-CHR-61775 Stainless Steel Shelf

QUA-CHR-61711 Towel Rail 600 mm Long