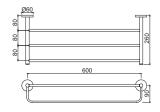

CN-CHR-1121BN Towel Ring Round





#### ACN-CHR-1121N Towel Ring Square





#### ACN-CHR-1131N Soap Dish Holder





#### ACN-CHR-1135N Soap Dispenser, Glass Bottle





#### ACN-CHR-1137N Soap Dispenser, Metallic Bottle





#### ACN-CHR-1141N Tumbler Holder







#### ACN-CHR-1143N Toilet Brush & Holder





#### ACN-CHR-1151N Toilet Paper Holder





#### ACN-CHR-1153N Toilet Paper Holder with Lid





#### ACN-CHR-1155N Spare Toilet Paper Holder





#### ACN-CHR-1161N Double Robe Hook







#### ACN-CHR-1171N Glass Shelf 600 mm Long





#### ACN-CHR-1173 Corner Glass Shelf (with Bracket)





#### ACN-1175N Corner Shower Basket





#### ACN-CHR-1177N Shower Basket Small





#### ACN-CHR-1179N Shower Basket Large







ACN-CHR-1181N Towel Shelf 600 mm Long with Lower Hanger





ACN-CHR-1181FN Towel Shelf 600 mm Long without Lower Hanger





#### ACN-CHR-1181FHN

Towel Shelf 600 mm Long without Lower Hanger but with 3 Hooks





#### ACN-CHR-1191N Single Robe Hook





#### ACN-CHR-1193N

Double Arm Wall Mounted Reversible Plain/Magnifying (3X) Pivotal Mirror







#### ACN-CHR-1195N Swivel Mirror





AKP-CHR-35701P Grab Bar 300 mm Long





AKP-CHR-35711P Single Towel Rail 600 mm Long





AKP-CHR-35715P Swivel Towel Holder Twin Type





AKP-CHR-35721P Towel Ring Square





AKP-CHR-35731P Soap Dish Holder







AKP-CHR-35735P Soap Dispenser with Glass bottle





AKP-CHR-35741P Tumbler Holder





AKP-CHR-35771P Glass Shelf 600 mm Long





#### AKP-CHR-35743P W.C. Brush Holder





#### AKP-CHR-35751P Toilet Roll Holder







#### AKP-CHR-35753P Toilet