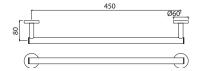

#### ACN-CHR-1111BNM Towel Rail 450 mm Long

#### AQN-CHR-7711A Towel Rail 450 mm Long