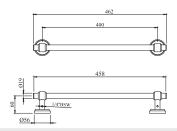

#### AEC-ESS-1111 Towel Rail 550 mm

AEC-ESS-1111B Towel Rail 400 mm

AEC-ESS-1121 Towel Ring

AEC-ESS-1133 Soap Dish

AEC-ESS-1161 Double Coat Hook