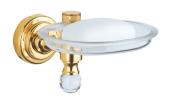

#### Onyx Ony-Chr-59731 Soap Dish

ONY-CHR-59741 Tumbler Holder

**ONY-CHR-59723** Towel Holder

**ONY-CHR-59775** Stainless Steel Shelf

ONY-CHR-59711 Towel Rail 600 mm Long

## Onyx