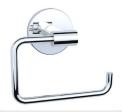

Toilet Roll Holder with Flap & Shelf







#### Duos

#### DUO-CHR-62781 Towel Rack with Twin Swivel Towel Holders





DUO-CHR-62771 Glass Shelf with Twin Swivel Towel Holders





DUO-CHR-62761 Double Swivel Coat Hook





# By Jaquar



#### ACN-CHR-1101N Towel Rail 300 mm Long





#### ACN-CHR-1111BNM Towel Rail 450 mm Long





#### ACN-CHR-1111NM Towel Rail 600 mm Long





#### ACN-CHR-1115N Swivel Towel Holder Twin Type





#### ACN-CHR-1121BN Towel Ring Round





#### ACN-CHR-1121N Towel Ring Square





#### ACN-CHR-1131N Soap Dish Holder





#### ACN-CHR-1135N Soap Dispenser, Glass Bottle





#### ACN-CHR-1137N Soap Dispenser, Metallic Bottle





#### ACN-CHR-1141N Tumbler Holder







#### ACN-CHR-1143N Toilet Brush & Holder





#### ACN-CHR-1151N Toilet Paper Holder





#### ACN-CHR-1153N Toilet Paper Holder with Lid





#### ACN-CHR-1155N Spare Toilet Paper Holder





#### ACN-CHR-1161N Double Robe Hook







#### ACN-CHR-1171N Glass Shelf 600 mm Long





#### ACN-CHR-1173 Corner Glass Shelf (with Bracket)





#### ACN-1175N Corner Shower Basket





#### ACN-CHR-1177N Shower Basket Small





#### ACN-CHR-1179N Shower Basket Large







ACN-CHR-1181N Towel Shelf 600 mm Long with Lower Hanger





ACN-CHR-1181FN Towel Shelf 600 mm Long without Lower Hanger





#### ACN-CHR-1181FHN

Towel Shelf 600 mm Long without Lower Hanger but with 3 Hooks





#### ACN-CHR-1191N Single Robe Hook





#### ACN-CHR-1193N

Double Arm Wall Mounted Reversible Plain/Magnifying (3X) Pivotal Mirror







#### ACN-CHR-1195N Swivel Mirror





AKP-CHR-35701P Grab B