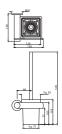

Towel Rail 600 mm Long





## Quadra

#### QUA-CHR-61713 Twin Towel Rail 600 mm Long





#### QUA-CHR-61781 Towel Shelf 600 mm Long with Lower Hanger





#### QUA-CHR-61761 Double Robe Hook





#### QUA-CHR-61755 Spare Toilet Paper Holder





#### QUA-CHR-61753 Toilet Paper Holder with Lid







## Quadra

QUA-CHR-61743 Toilet Brush & Holder





#### Onyx Ony-Chr-59731 Soap Dish





ONY-CHR-59741 Tumbler Holder





**ONY-CHR-59723** Towel Holder





**ONY-CHR-59775** Stainless Steel Shelf





ONY-CHR-59711 Towel Rail 600 mm Long







## Onyx

#### ONY-CHR-59713 Twin Towel Rail 600 mm Long





ONY-CHR-59781 Towel Shelf 600 mm Long with Lower Hanger





ONY-CHR-59791 Single Robe Hook





ONY-CHR-59757 Toilet Paper Holder with Cover





ONY-CHR-59743 Toilet Brush & Holder





#### Duos

#### DUO-CHR-62741 Tumbler with Towel Holder





DUO-CHR-62731 Soap Dish with Towel Holder





DUO-CHR-62711 Single Towel Rail with Twin Swivel Towel Holders





DUO-CHR-62743 Toilet Brush Holder with Shelf





DUO-CHR-62753 Toilet Roll Holder with Flap & Shelf







#### Duos

#### DUO-CHR-62781 Towel Rack with Twin Swivel Towel Holders





DUO-CHR-62771 Glass Shelf with Twin Swivel Towel Holders





DUO-CHR-62761 Double Swivel Coat Hook





# By Jaquar



#### ACN-CHR-1101N Towel Rail 300 mm Long





#### ACN-CHR-1111BNM Towel Rail 450 mm Long





#### ACN-CHR-1111NM Towel Rail 600 mm Long





#### ACN-CHR-1115N Swivel Towel Holder Twin Type





#### ACN-CHR-1121BN Towel Ring Round





#### ACN-CHR-1121N Towel Ring Square





#### ACN-CHR-1131N Soap Dish Holder