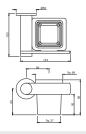

# Quadra Qua-CHR-61731 Soap Dish

QUA-CHR-61741 Tumbler Holder

QUA-CHR-61723 Towel Ring

QUA-CHR-61775 Stainless Steel Shelf

QUA-CHR-61711 Towel Rail 600 mm Long