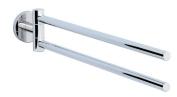

#### QUA-CHR-61713 Twin Towel Rail 600 mm Long

#### ONY-CHR-59713 Twin Towel Rail 600 mm Long

ONY-CHR-59781 Towel Shelf 600 mm Long with Lower Hanger

ONY-CHR-59791 Single Robe Hook

ONY-CHR-59757 Toilet Paper Holder with Cover

ONY-CHR-59743 Toilet Brush & Holder