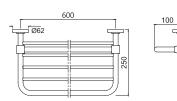

AHS-CHR-1581 Towel Shelf with Lower Hanger (Stainless Steel)

## Hotelier

AHS-CHR-1581H Towel Shelf with Lower Hanger (Stainless Steel) with Hooks