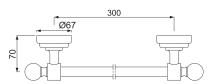

AKP-CHR-35715P Swivel Towel Holder Twin Type





AKP-CHR-35721P Towel Ring Square





AKP-CHR-35731P Soap Dish Holder







AKP-CHR-35735P Soap Dispenser with Glass bottle





AKP-CHR-35741P Tumbler Holder





AKP-CHR-35771P Glass Shelf 600 mm Long





#### AKP-CHR-35743P W.C. Brush Holder





#### AKP-CHR-35751P Toilet Roll Holder







#### AKP-CHR-35753P Toilet Roll Holder with Flap





AKP-CHR-35755P Spare Toilet Roll Holder





AKP-CHR-35761P Double Coat Hook





AKP-CHR-35791P Robe Hook





AKP-CHR-35781P Towel Rack 600 mm Long with Lower Hangers







AKP-CHR-35781PF Towel Shelf 600 mm Long without Lower Hangers





#### Queen's

#### AQN-CHR-7711 Towel Rail 600 mm Long





#### AQN-CHR-7711A Towel Rail 450 mm Long





#### AQN-CHR-7711B Towel Rail 300 mm Long





#### AQN-CHR-7721 Towel Ring Round





#### AQN-CHR-7733 Soap Dish







#### Queen's

#### AQN-CHR-7741 Tumbler Holder





#### AQN-CHR-7751 Toilet Paper Holder





#### AQN-CHR-7753 Toilet Paper Holder with Lid





#### AQN-CHR-7755 Toilet Paper Holder Twin Type





#### AQN-CHR-7761 Double Robe Hook









#### Queen's

#### AQN-CHR-7771 Glass Shelf 550 mm Long





#### AQN-CHR-7781 Towel Shelf 600 mm Long with Lower Hangers





#### AQN-CHR-7781A Towel Shelf 600 mm Long without Lower Hangers





#### AQN-CHR-7781B Towel Shelf 450 mm Long with Lower Hangers





#### AQN-CHR-7791 Single Robe Hook





#### Hotelier

#### AHS-CHR-1501 Grab Bar (Stainless Steel) 300 mm Long





AHS-CHR-1503 Grab Bar (Stainless Steel) 450 mm Long





AHS-CHR-1507 Grab Bar (Stainless Steel) 6