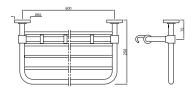

AHS-CHR-1581 Towel Shelf with Lower Hanger (Stainless Steel)

## Hotelier

AHS-CHR-1581H Towel Shelf with Lower Hanger (Stainless Steel) with Hooks