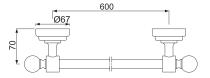

AKP-CHR-35701P Grab Bar 300 mm Long





AKP-CHR-35711P Single Towel Rail 600 mm Long





AKP-CHR-35715P Swivel Towel Holder Twin Type





AKP-CHR-35721P Towel Ring Square





AKP-CHR-35731P Soap Dish Holder







AKP-CHR-35735P Soap Dispenser with Glass bottle





AKP-CHR-35741P Tumbler Holder





AKP-CHR-35771P Glass Shelf 600 mm Long





#### AKP-CHR-35743P W.C. Brush Holder





#### AKP-CHR-35751P Toilet Roll Holder







#### AKP-CHR-35753P Toilet Roll Holder with Flap





AKP-CHR-35755P Spare Toilet Roll Holder





AKP-CHR-35761P Double Coat Hook





AKP-CHR-35791P Robe Hook





AKP-CHR-35781P Towel Rack 600 mm Long with Lower Hangers







AKP-CHR-35781PF Towel Shelf 600 mm Long without Lower Hangers





#### Queen's

#### AQN-CHR-7711 Towel Rail 600 mm Long





#### AQN-CHR-7711A Towel Rail 450 mm Long





#### AQN-CHR-7711B Towel Rail 300 mm Long





#### AQN-CHR-7721 Towel Ring Round





#### AQN-CHR-7733 Soap Dish







#### Queen's

#### AQN-CHR-7741 Tumbler Holder





#### AQN-CHR-7751 Toilet Paper Holder





#### AQN-CHR-7753 Toilet Paper Holder with Lid





#### AQN-CHR-7755 Toilet Paper Holder Twin Type





#### AQN-CHR-7761 Double Robe Hook









#### Queen's

#### AQN-CHR-7771 Glass Shelf 550 mm Long





#### AQN-CHR-7781 Towel Shelf 600 mm Long with Lower Hangers





#### AQN-CHR-7781A Towel Shelf 600 mm Long without Lower Hangers





#### AQN-CHR-7781B Towel Shelf 450 mm Long with Lower Hangers





#### AQN-CHR-7791 Single Robe Hook





#### Hotelier

#### AHS-CHR-1501 Grab Bar (Stainless Steel) 300 mm Long





AHS-