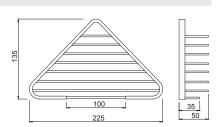

CN-CHR-1111BNM Towel Rail 450 mm Long





#### ACN-CHR-1111NM Towel Rail 600 mm Long





#### ACN-CHR-1115N Swivel Towel Holder Twin Type





#### ACN-CHR-1121BN Towel Ring Round





#### ACN-CHR-1121N Towel Ring Square





#### ACN-CHR-1131N Soap Dish Holder





#### ACN-CHR-1135N Soap Dispenser, Glass Bottle





#### ACN-CHR-1137N Soap Dispenser, Metallic Bottle





#### ACN-CHR-1141N Tumbler Holder







#### ACN-CHR-1143N Toilet Brush & Holder





#### ACN-CHR-1151N Toilet Paper Holder





#### ACN-CHR-1153N Toilet Paper Holder with Lid





#### ACN-CHR-1155N Spare Toilet Paper Holder





#### ACN-CHR-1161N Double Robe Hook







#### ACN-CHR-1171N Glass Shelf 600 mm Long





#### ACN-CHR-1173 Corner Glass Shelf (with Bracket)





#### ACN-1175N Corner Shower Basket





#### ACN-CHR-1177N Shower Basket Small





#### ACN-CHR-1179N Shower Basket Large







ACN-CHR-1181N Towel Shelf 600 mm Long with Lower Hanger





ACN-CHR-1181FN Towel Shelf 600 mm Long without Lower Hanger





#### ACN-CHR-1181FHN

Towel Shelf 600 mm Long without Lower Hanger but with 3 Hooks





#### ACN-CHR-1191N Single Robe Hook





#### ACN-CHR-1193N

Double Arm Wall Mounted Reversible Plain/Magnifying (3X) Pivotal Mirror







#### ACN-CHR-1195N Swivel Mirror





AKP-CHR-35701P Grab Bar 300 mm Long





AKP-CHR-35711P Single Towel Rail 600 mm Long





AKP-CHR-35715P Swivel Towel Holder Twin Type





AKP-CHR-35721P Towel Ring Square





AKP-CHR-35731P Soap Dish Holder







AKP-CHR-35735P Soap Dispenser with Glass bottle





AKP-CHR-35741P Tumbler Holder





AKP-CHR-3