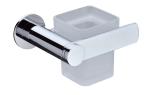

# Quadra Qua-CHR-61731 Soap Dish

QUA-CHR-61741 Tumbler Holder

QUA-CHR-61723 Towel Ring

QUA-CHR-61775 Stainless Steel Shelf

QUA-CHR-61711 Towel Rail 600 mm Long