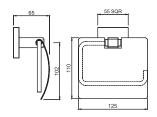

elf 600 mm Long without Lower Hanger





#### ACN-CHR-1181FHN

Towel Shelf 600 mm Long without Lower Hanger but with 3 Hooks





#### ACN-CHR-1191N Single Robe Hook





#### ACN-CHR-1193N

Double Arm Wall Mounted Reversible Plain/Magnifying (3X) Pivotal Mirror







#### ACN-CHR-1195N Swivel Mirror





AKP-CHR-35701P Grab Bar 300 mm Long





AKP-CHR-35711P Single Towel Rail 600 mm Long





AKP-CHR-35715P Swivel Towel Holder Twin Type





AKP-CHR-35721P Towel Ring Square





AKP-CHR-35731P Soap Dish Holder







AKP-CHR-35735P Soap Dispenser with Glass bottle





AKP-CHR-35741P Tumbler Holder





AKP-CHR-35771P Glass Shelf 600 mm Long





#### AKP-CHR-35743P W.C. Brush Holder





#### AKP-CHR-35751P Toilet Roll Holder







#### AKP-CHR-35753P Toilet Roll Holder with Flap





AKP-CHR-35755P Spare Toilet Roll Holder





AKP-CHR-35761P Double Coat Hook





AKP-CHR-35791P Robe Hook





AKP-CHR-35781P Towel Rack 600 mm Long with Lower Hangers







AKP-CHR-35781PF Towel Shelf 600 mm Long without Lower Hangers





#### Queen's

#### AQN-CHR-7711 Towel Rail 600 mm Long





#### AQN-CHR-7711A Towel Rail 450 mm Long





#### AQN-CHR-7711B Towel Rail 300 mm Long





#### AQN-CHR-7721 Towel Ring Round





#### AQN-CHR-7733 Soap Dish







#### Queen's

#### AQN-CHR-7741 Tumbler Holder





#### AQN-CHR-7751 Toilet Paper Holder





#### AQN-CHR-7753 Toilet Paper Holder with Lid





#### AQN-CHR-7755 Toilet Paper Holder Twin Type





#### AQN-CHR-7761 Double Robe Hook









#### Queen's

#### AQN-CHR-7771 Glass Shelf 550 mm Long





#### AQN-CHR-7781 Tow