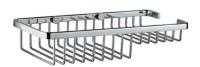

#### ACN-1175N Corner Shower Basket

#### ACN-CHR-1177N Shower Basket Small

#### ACN-CHR-1179N Shower Basket Large

ACN-CHR-1181N Towel Shelf 600 mm Long with Lower Hanger

ACN-CHR-1181FN Towel Shelf 600 mm Long without Lower Hanger