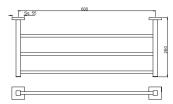

(3X) Pivotal Mirror







#### ACN-CHR-1195N Swivel Mirror





AKP-CHR-35701P Grab Bar 300 mm Long





AKP-CHR-35711P Single Towel Rail 600 mm Long





AKP-CHR-35715P Swivel Towel Holder Twin Type





AKP-CHR-35721P Towel Ring Square





AKP-CHR-35731P Soap Dish Holder







AKP-CHR-35735P Soap Dispenser with Glass bottle





AKP-CHR-35741P Tumbler Holder





AKP-CHR-35771P Glass Shelf 600 mm Long





#### AKP-CHR-35743P W.C. Brush Holder





#### AKP-CHR-35751P Toilet Roll Holder







#### AKP-CHR-35753P Toilet Roll Holder with Flap





AKP-CHR-35755P Spare Toilet Roll Holder





AKP-CHR-35761P Double Coat Hook





AKP-CHR-35791P Robe Hook





AKP-CHR-35781P Towel Rack 600 mm Long with Lower Hangers







AKP-CHR-35781PF Towel Shelf 600 mm Long without Lower Hangers





#### Queen's

#### AQN-CHR-7711 Towel Rail 600 mm Long





#### AQN-CHR-7711A Towel Rail 450 mm Long





#### AQN-CHR-7711B Towel Rail 300 mm Long





#### AQN-CHR-7721 Towel Ring Round





#### AQN-CHR-7733 Soap Dish







#### Queen's

#### AQN-CHR-7741 Tumbler Holder





#### AQN-CHR-7751 Toilet Paper Holder





#### AQN-CHR-7753 Toilet Paper Holder with Lid





#### AQN-CHR-7755 Toilet Paper Holder Twin Type





#### AQN-CHR-7761 Double Robe Hook









#### Queen's

#### AQN-CHR-7771 Glass Shelf 550 mm Long





#### AQN-CHR-7781 Towel Shelf 600 mm Long with Lower Hangers





#### AQN-CHR-7781A Towel Shelf 600 mm Long without Lower Hangers





#### AQN-CHR-7781B Towel Shelf 450 mm Long with Lower Hangers





#### AQN-CHR-7791 Single Robe Hook





#### Hotelier

#### A