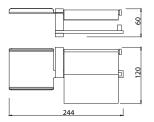

# Quadra Qua-CHR-61731 Soap Dish

QUA-CHR-61741 Tumbler Holder

QUA-CHR-61723 Towel Ring

QUA-CHR-61775 Stainless Steel Shelf

QUA-CHR-61711 Towel Rail 600 mm Long

## Quadra