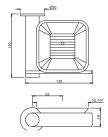

# Quadra Qua-CHR-61731 Soap Dish

QUA-CHR-61741 Tumbler Holder

QUA-CHR-61723 Towel Ring

QUA-CHR-61775 Stainless Steel Shelf

QUA-CHR-61711 Towel Rail 600 mm Long