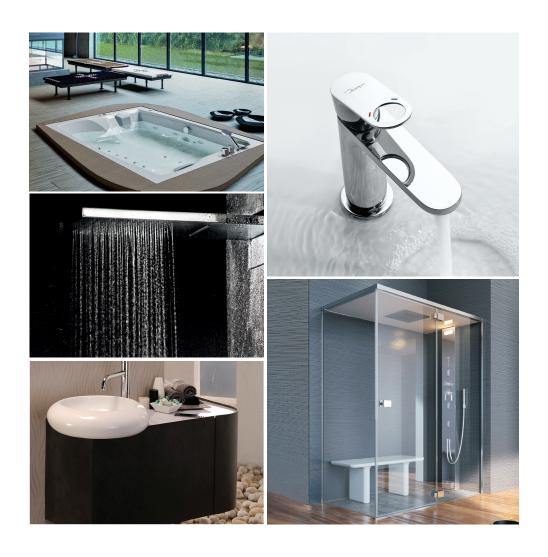

#### Artize

craftsmanship in water

It pays a tribute to the fine traditions of exquisite craftsmanship and precision where design, technology and talent combine to deliver a masterpiece. Artize products are crafted for luxurious bath spaces. Perfect harmony is the very essence of Artize either together as coordinates or even as individual pieces. Artize exquisite craftsmanship is so stunning that they can inspire the design principles of not just your bath spaces but of your entire living spaces.

### // Jaguar

A leading global super brand known for its excellence in innovation and technology. The highest build standards combine with the most beautifully designed aesthetics to provide world-class products for tough conditions. With a superb blend of ergonomic shapes, contemporary styles and meticulous finish, Jaquar continues to enthrall millions of hearts across the world with its wide range of concepts and products.

# Complete Bathroom Solutions by Jaquar

## Made for Tough Conditions

The Jaquar Group has 4 state-of-the-art manufacturing units spread over 180,000 sq. meters (one of the largest setup in Asia), equipped with modern machinery and processes, in Bhiwadi, Rajasthan (NCR region). Its in-house R&D and testing laboratories comprehensively analyse each functional aspect of every product to ensure absolute quality. The result? Products that conform to not only the highest global standards, but are also capable of withstanding the rigours of tough usage conditions.